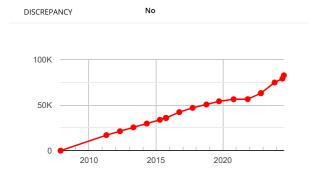

Mileages

| DATE            | READING      | SOURCE   |  |  |
|-----------------|--------------|----------|--|--|
| Current Reading |              |          |  |  |
| 22/07/2024      | 82,605 Miles | ADVERT   |  |  |
| Historical Read | ings         |          |  |  |
| 13/06/2024      | 78,999 Miles | ADVERT   |  |  |
| 11/11/2023      | 74,741 Miles | мот      |  |  |
| 07/11/2022      | 63,133 Miles | мот      |  |  |
| 01/11/2022      | 62,938 Miles | мот      |  |  |
| 08/11/2021      | 56,448 Miles | мот      |  |  |
| 20/10/2020      | 56,360 Miles | мот      |  |  |
| 18/09/2019      | 54,162 Miles | мот      |  |  |
| 08/10/2018      | 50,650 Miles | мот      |  |  |
| 27/09/2017      | 46,931 Miles | мот      |  |  |
| 28/09/2016      | 42,251 Miles | мот      |  |  |
| 05/10/2015      | 35,888 Miles | мот      |  |  |
| 30/09/2015      | 35,709 Miles | UK TRADE |  |  |
| 28/09/2015      | 36,000 Miles | DVLA     |  |  |
| 17/04/2015      | 33,832 Miles | мот      |  |  |
| 24/04/2014      | 29,698 Miles | мот      |  |  |
| 26/04/2013      | 25,569 Miles | мот      |  |  |
| 24/04/2012      | 21,324 Miles | мот      |  |  |
| 19/04/2011      | 17,036 Miles | мот      |  |  |