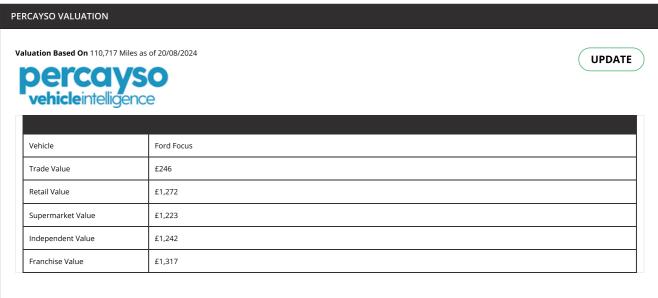

### Tax & SORN

| TAX VALID  | Yes        |
|------------|------------|
| TAX EXPIRY | 01/07/2025 |
| SODN       | No         |

Valuation

|        | нідн   | AVERAGE | LOW    |
|--------|--------|---------|--------|
| Retail | £1,703 | £1,358  | £1,052 |
| Trade  | £1,312 | £1,045  | £810   |