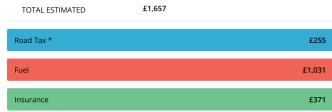

### Tax & SORN

| TAX VALID  | Yes        |
|------------|------------|
| TAX EXPIRY | 01/07/2025 |
| SODN       | No         |

Valuation

|        | нідн   | AVERAGE | LOW    |
|--------|--------|---------|--------|
| Retail | £1,703 | £1,358  | £1,052 |
| Trade  | £1,312 | £1,045  | £810   |

## **Running Costs**

| ROAD TAX * |          |  |
|------------|----------|--|
| Band       | G        |  |
| CO2        | 157 g/Km |  |
| 12 Month   | £255     |  |
| 6 Month    | £140     |  |

| FUEL                  |                    |  |
|-----------------------|--------------------|--|
| Annual Cost Estimate  | £1,031             |  |
| Based On              | 6,701 Annual Miles |  |
| Full Tank Cost        | £78.49             |  |
| Full Tank Distance    | 510 Miles          |  |
| Average Fuel Urban    | 27 MPG             |  |
| Average Fuel Country  | 43 MPG             |  |
| Average Fuel Combined | 35 MPG             |  |

| INSURANCE            |      |  |
|----------------------|------|--|
| Group Rating 1-20    | 7    |  |
| Group Rating 1-50    | 10   |  |
| Annual Cost Estimate | £371 |  |

<sup>\*</sup> The standard 12 month VED rate for all registered cars in this band is shown for the purposes of comparison. Note, figures quoted reflect the current rate only, and may be subject to change in the future. Cars with a list price of over £40,000 when new pay an additional rate of £310 per year on top of the standard rate, for five years