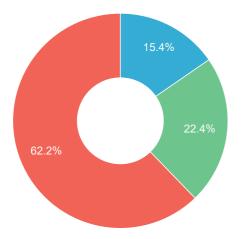

## **Running Costs**

| ROAD TAX * |          |  |
|------------|----------|--|
| Band       | G        |  |
| CO2        | 157 g/Km |  |
| 12 Month   | £255     |  |
| 6 Month    | £140     |  |

| FUEL                  |                    |  |
|-----------------------|--------------------|--|
| Annual Cost Estimate  | £1,031             |  |
| Based On              | 6,701 Annual Miles |  |
| Full Tank Cost        | £78.49             |  |
| Full Tank Distance    | 510 Miles          |  |
| Average Fuel Urban    | 27 MPG             |  |
| Average Fuel Country  | 43 MPG             |  |
| Average Fuel Combined | 35 MPG             |  |

| INSURANCE            |      |  |
|----------------------|------|--|
| Group Rating 1-20    | 7    |  |
| Group Rating 1-50    | 10   |  |
| Annual Cost Estimate | £371 |  |

<sup>\*</sup> The standard 12 month VED rate for all registered cars in this band is shown for the purposes of comparison. Note, figures quoted reflect the current rate only, and may be subject to change in the future. Cars with a list price of over £40,000 when new pay an additional rate of £310 per year on top of the standard rate, for five years