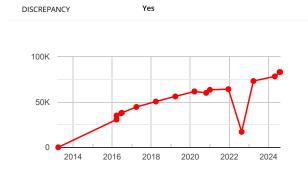

## Major issues

Mileage Reading
Mileage discrepancy flagged

# Mileages

Found 1 major issue

| DATE            | READING      | SOURCE               |  |  |
|-----------------|--------------|----------------------|--|--|
| Current Reading |              |                      |  |  |
| 05/08/2024      | 83,000 Miles | SOLDONMYDRIVECOM LTD |  |  |
| Historical R    | eadings      |                      |  |  |
| 26/07/2024      | 83,000 Miles | ADVERT               |  |  |
| 27/04/2024      | 78,202 Miles | мот                  |  |  |
| 24/03/2023      | 73,056 Miles | мот                  |  |  |
| 17/08/2022      | 17,000 Miles | DVLA                 |  |  |
| 13/12/2021      | 64,097 Miles | МОТ                  |  |  |
| 31/12/2020      | 63,386 Miles | МОТ                  |  |  |
| 22/10/2020      | 59,999 Miles | ADVERT               |  |  |
| 19/03/2020      | 61,560 Miles | МОТ                  |  |  |
| 19/03/2020      | 61,557 Miles | МОТ                  |  |  |
| 27/03/2019      | 56,086 Miles | мот                  |  |  |
| 28/03/2018      | 50,455 Miles | МОТ                  |  |  |
| 30/03/2017      | 44,491 Miles | мот                  |  |  |
| 30/06/2016      | 38,000 Miles | DVLA                 |  |  |
| 18/06/2016      | 37,529 Miles | ADVERT               |  |  |
| 24/03/2016      | 35,060 Miles | мот                  |  |  |
| 23/03/2016      | 30,560 Miles | мот                  |  |  |