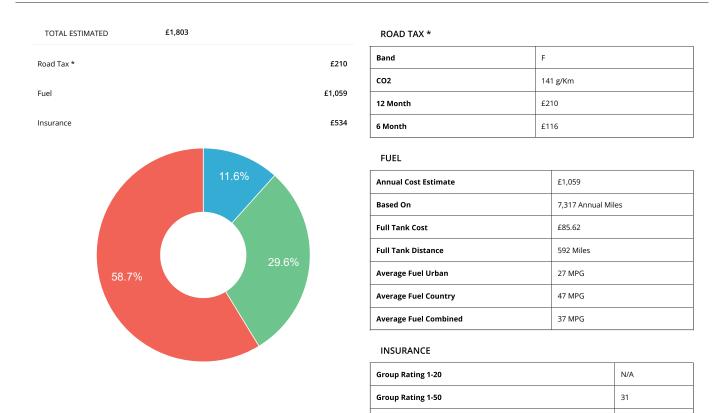

£534

## **Running Costs**

<sup>\*</sup> The standard 12 month VED rate for all registered cars in this band is shown for the purposes of comparison. Note, figures quoted reflect the current rate only, and may be subject to change in the future. Cars with a list price of over £40,000 when new pay an additional rate of £310 per year on top of the standard rate, for five years

**Annual Cost Estimate** 