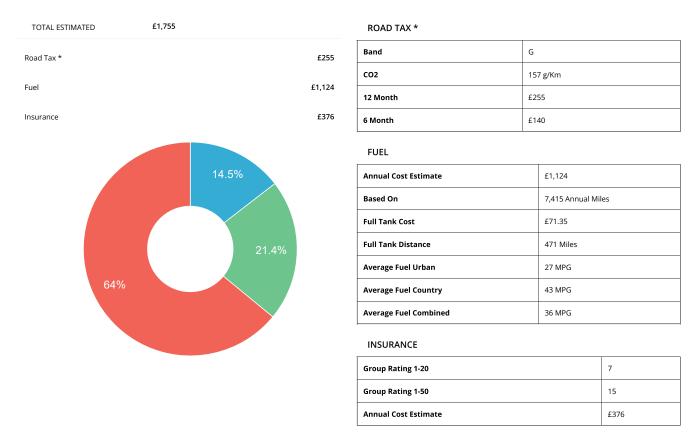

#### **Running Costs**

<sup>\*</sup> The standard 12 month VED rate for all registered cars in this band is shown for the purposes of comparison. Note, figures quoted reflect the current rate only, and may be subject to change in the future. Cars with a list price of over £40,000 when new pay an additional rate of £310 per year on top of the standard rate, for five years