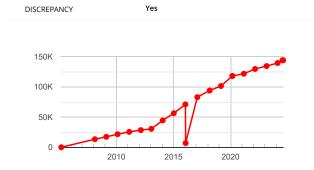

#### Major issues

Mileage Reading
Mileage discrepancy flagged

# Mileages

Found 1 major issue

| DATE            | READING       | SOURCE               |  |
|-----------------|---------------|----------------------|--|
| Current Reading |               |                      |  |
| 07/08/2024      | 144,000 Miles | SOLDONMYDRIVECOM LTD |  |
| Historical      | Readings      |                      |  |
| 16/07/2024      | 144,000 Miles | ADVERT               |  |
| 13/02/2024      | 139,389 Miles | мот                  |  |
| 24/02/2023      | 134,357 Miles | мот                  |  |
| 21/02/2022      | 129,561 Miles | мот                  |  |
| 26/02/2021      | 121,673 Miles | мот                  |  |
| 26/02/2020      | 117,915 Miles | мот                  |  |
| 25/02/2020      | 117,915 Miles | мот                  |  |
| 27/02/2019      | 101,319 Miles | мот                  |  |
| 01/03/2018      | 93,932 Miles  | мот                  |  |
| 31/01/2017      | 82,884 Miles  | мот                  |  |
| 23/01/2016      | 7,000 Miles   | DVLA                 |  |
| 16/01/2016      | 70,922 Miles  | мот                  |  |
| 10/01/2015      | 56,307 Miles  | мот                  |  |
| 18/01/2014      | 44,410 Miles  | мот                  |  |
| 22/01/2013      | 30,470 Miles  | мот                  |  |
| 20/02/2012      | 28,440 Miles  | МОТ                  |  |
| 15/02/2011      | 25,504 Miles  | мот                  |  |
| 08/02/2010      | 21,580 Miles  | MOT                  |  |
| 12/02/2009      | 17,363 Miles  | МОТ                  |  |
| 12/02/2008      | 13,368 Miles  | мот                  |  |