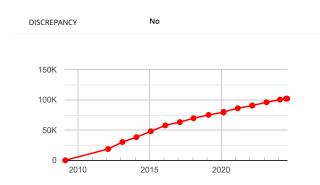

### Mileages

| DATE            | READING       | SOURCE               |  |
|-----------------|---------------|----------------------|--|
| Current Reading |               |                      |  |
| 07/08/2024      | 102,000 Miles | SOLDONMYDRIVECOM LTD |  |
| Historical R    | eadings       |                      |  |
| 11/07/2024      | 101,999 Miles | ADVERT               |  |
| 05/02/2024      | 100,407 Miles | мот                  |  |
| 01/03/2023      | 95,935 Miles  | мот                  |  |
| 03/03/2022      | 90,547 Miles  | мот                  |  |
| 28/02/2022      | 90,504 Miles  | МОТ                  |  |
| 26/02/2021      | 86,052 Miles  | мот                  |  |
| 03/03/2020      | 80,000 Miles  | DVLA                 |  |
| 02/03/2020      | 79,360 Miles  | мот                  |  |
| 25/02/2020      | 79,357 Miles  | мот                  |  |
| 13/02/2019      | 75,061 Miles  | мот                  |  |
| 27/01/2018      | 69,586 Miles  | мот                  |  |
| 11/02/2017      | 63,143 Miles  | мот                  |  |
| 06/02/2016      | 57,780 Miles  | мот                  |  |
| 02/02/2015      | 47,952 Miles  | мот                  |  |
| 30/01/2014      | 38,171 Miles  | мот                  |  |
| 09/02/2013      | 30,189 Miles  | мот                  |  |
| 11/02/2012      | 18,646 Miles  | мот                  |  |