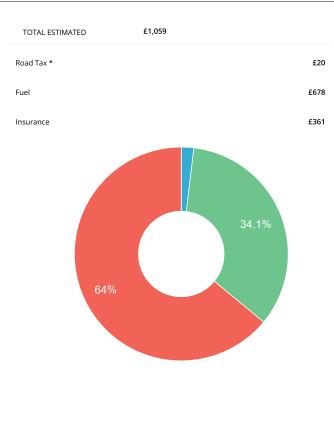

# Running Costs

ROAD TAX \*

| Band     | В        |
|----------|----------|
| CO2      | 110 g/Km |
| 12 Month | £20      |
| 6 Month  | N/A      |

FUEL

| Annual Cost Estimate  | £678               |  |
|-----------------------|--------------------|--|
| Based On              | 6,592 Annual Miles |  |
| Full Tank Cost        | £68.45             |  |
| Full Tank Distance    | 666 Miles          |  |
| Average Fuel Urban    | 45 MPG             |  |
| Average Fuel Country  | 65 MPG             |  |
| Average Fuel Combined | 56 MPG             |  |

INSURANCE

| Group Rating 1-20    | 5    |
|----------------------|------|
| Group Rating 1-50    | 12   |
| Annual Cost Estimate | £361 |

\* The standard 12 month VED rate for all registered cars in this band is shown for the purposes of comparison. Note, figures quoted reflect the current rate only, and may be subject to change in the future. Cars with a list price of over £40,000 when new pay an additional rate of £310 per year on top of the standard rate, for five years