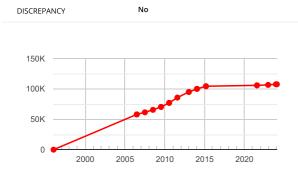

Mileages

| DATE                | READING       | SOURCE |  |  |
|---------------------|---------------|--------|--|--|
| Historical Readings |               |        |  |  |
| 26/01/2024          | 107,545 Miles | мот    |  |  |
| 15/12/2023          | 107,535 Miles | мот    |  |  |
| 21/12/2022          | 106,535 Miles | мот    |  |  |
| 27/07/2021          | 105,779 Miles | мот    |  |  |
| 26/07/2021          | 105,778 Miles | мот    |  |  |
| 02/03/2015          | 104,310 Miles | мот    |  |  |
| 26/02/2015          | 104,309 Miles | мот    |  |  |
| 13/01/2014          | 99,986 Miles  | мот    |  |  |
| 10/01/2014          | 99,986 Miles  | мот    |  |  |
| 04/01/2013          | 94,905 Miles  | мот    |  |  |
| 03/01/2013          | 94,905 Miles  | мот    |  |  |
| 27/07/2011          | 85,652 Miles  | мот    |  |  |
| 15/07/2010          | 76,934 Miles  | мот    |  |  |
| 14/07/2010          | 76,934 Miles  | мот    |  |  |
| 07/07/2009          | 70,300 Miles  | мот    |  |  |
| 06/07/2009          | 70,300 Miles  | МОТ    |  |  |
| 01/07/2008          | 65,475 Miles  | мот    |  |  |
| 28/06/2007          | 61,418 Miles  | мот    |  |  |
| 23/06/2006          | 57,962 Miles  | мот    |  |  |
| 19/06/2006          | 57,942 Miles  | МОТ    |  |  |