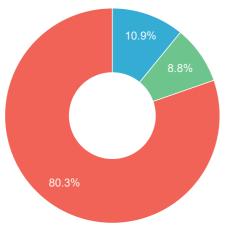

# **Running Costs**

| ROAD TAX * |      |
|------------|------|
| Band       | N/A  |
| CO2        | N/A  |
| 12 Month   | £345 |
| 6 Month    | £190 |

| FUEL                  |                     |
|-----------------------|---------------------|
| Annual Cost Estimate  | £2,541              |
| Based On              | 10,701 Annual Miles |
| Full Tank Cost        | £83.66              |
| Full Tank Distance    | 352 Miles           |
| Average Fuel Urban    | 24 MPG              |
| Average Fuel Country  | 16 MPG              |
| Average Fuel Combined | 24 MPG              |

| INSURANCE            |      |
|----------------------|------|
| Group Rating 1-20    | N/A  |
| Group Rating 1-50    | N/A  |
| Annual Cost Estimate | £277 |

<sup>\*</sup> The standard 12 month VED rate for all registered cars in this band is shown for the purposes of comparison. Note, figures quoted reflect the current rate only, and may be subject to change in the future. Cars with a list price of over £40,000 when new pay an additional rate of £310 per year on top of the standard rate, for five years