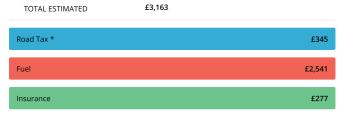

# **Running Costs**

| ROAD TAX * |      |
|------------|------|
| Band       | N/A  |
| CO2        | N/A  |
| 12 Month   | £345 |
| 6 Month    | £190 |

| FUEL                  |                     |
|-----------------------|---------------------|
| Annual Cost Estimate  | £2,541              |
| Based On              | 10,701 Annual Miles |
| Full Tank Cost        | £83.66              |
| Full Tank Distance    | 352 Miles           |
| Average Fuel Urban    | 24 MPG              |
| Average Fuel Country  | 16 MPG              |
| Average Fuel Combined | 24 MPG              |

| INSURANCE            |      |
|----------------------|------|
| Group Rating 1-20    | N/A  |
| Group Rating 1-50    | N/A  |
| Annual Cost Estimate | £277 |

<sup>\*</sup> The standard 12 month VED rate for all registered cars in this band is shown for the purposes of comparison. Note, figures quoted reflect the current rate only, and may be subject to change in the future. Cars with a list price of over £40,000 when new pay an additional rate of £310 per year on top of the standard rate, for five years