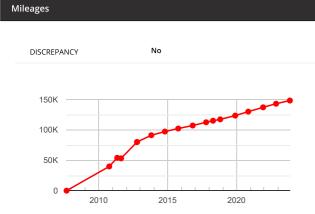

STOLEN No

| DATE         | READING       | SOURCE |
|--------------|---------------|--------|
| Historical R | eadings       |        |
| 15/11/2023   | 148,214 Miles | МОТ    |
| 14/11/2022   | 142,975 Miles | МОТ    |
| 06/12/2021   | 137,050 Miles | МОТ    |
| 07/11/2020   | 130,015 Miles | МОТ    |
| 27/11/2019   | 123,430 Miles | МОТ    |
| 26/10/2018   | 117,283 Miles | мот    |
| 18/04/2018   | 115,000 Miles | DVLA   |
| 17/10/2017   | 112,473 Miles | МОТ    |
| 26/10/2016   | 107,144 Miles | МОТ    |
| 08/10/2015   | 102,184 Miles | мот    |
| 21/10/2014   | 97,221 Miles  | мот    |
| 25/10/2013   | 91,123 Miles  | мот    |
| 12/10/2012   | 80,048 Miles  | МОТ    |
| 10/10/2012   | 79,873 Miles  | МОТ    |
| 16/08/2011   | 53,123 Miles  | мот    |
| 05/05/2011   | 54,000 Miles  | DVLA   |
| 06/10/2010   | 39,809 Miles  | МОТ    |