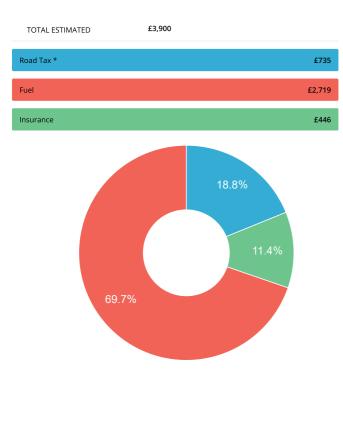

MotorCheck

**Running Costs** 

MotorCheck

| ROAD TAX *                   |          |                     |    |  |
|------------------------------|----------|---------------------|----|--|
| Band                         | М        |                     |    |  |
| CO2                          | 261 g/Km |                     |    |  |
| 12 Month                     | £735     |                     |    |  |
| 6 Month                      | £404     |                     |    |  |
| FUEL                         |          |                     |    |  |
| Annual Cost Estimate         |          | £2,719              |    |  |
| Based On                     |          | 10,665 Annual Miles |    |  |
| Full Tank Cost               |          | £119.87             |    |  |
| Full Tank Distance           |          | 470 Miles           |    |  |
| Average Fuel Urban 14 MPG    |          |                     |    |  |
| Average Fuel Country 30 MPG  |          |                     |    |  |
| Average Fuel Combined 21 MPG |          | 21 MPG              |    |  |
| INSURANCE                    |          |                     |    |  |
| Group Rating 1-20            |          |                     | 19 |  |
| Group Rating 1-50            |          |                     | 48 |  |
|                              |          |                     |    |  |

£446

\* The standard 12 month VED rate for all registered cars in this band is shown for the purposes of comparison. Note, figures quoted reflect the current rate only, and may be subject to change in the future. Cars with a list price of over £40,000 when new pay an additional rate of £310 per year on top of the standard rate, for five years

Annual Cost Estimate