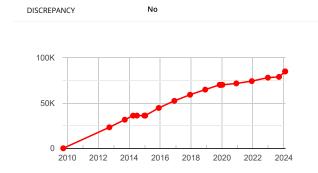

## Mileages

| DATE            | READING         | SOURCE   |  |
|-----------------|-----------------|----------|--|
| Current Readin  | Current Reading |          |  |
| 31/01/2024      | 84,766 Miles    | мот      |  |
| Historical Read | ings            |          |  |
| 30/01/2024      | 84,763 Miles    | мот      |  |
| 08/09/2023      | 78,710 Miles    | CA       |  |
| 19/12/2022      | 77,891 Miles    | МОТ      |  |
| 03/12/2021      | 74,051 Miles    | мот      |  |
| 03/12/2020      | 71,535 Miles    | мот      |  |
| 09/01/2020      | 70,000 Miles    | DVLA     |  |
| 25/11/2019      | 69,771 Miles    | мот      |  |
| 05/11/2019      | 70,000 Miles    | DVLA     |  |
| 30/11/2018      | 64,684 Miles    | мот      |  |
| 06/12/2017      | 59,043 Miles    | мот      |  |
| 30/11/2016      | 52,283 Miles    | мот      |  |
| 27/11/2015      | 44,466 Miles    | мот      |  |
| 12/01/2015      | 36,000 Miles    | DVLA     |  |
| 23/12/2014      | 36,054 Miles    | мот      |  |
| 01/07/2014      | 36,036 Miles    | UK TRADE |  |
| 31/03/2014      | 36,000 Miles    | DVLA     |  |
| 17/09/2013      | 31,518 Miles    | мот      |  |
| 17/09/2012      | 23,132 Miles    | мот      |  |