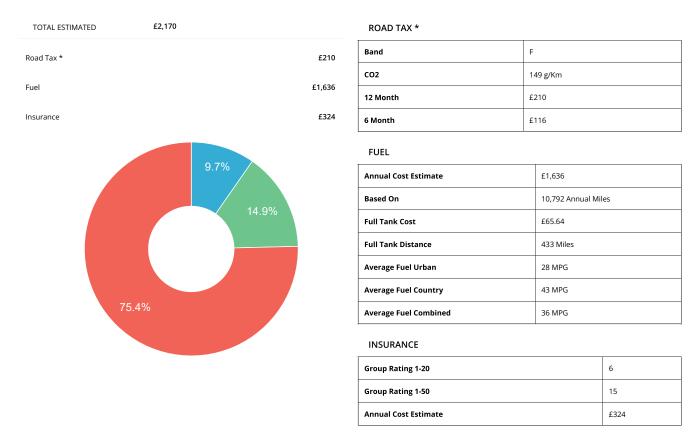

#### **Running Costs**

<sup>\*</sup> The standard 12 month VED rate for all registered cars in this band is shown for the purposes of comparison. Note, figures quoted reflect the current rate only, and may be subject to change in the future. Cars with a list price of over £40,000 when new pay an additional rate of £310 per year on top of the standard rate, for five years