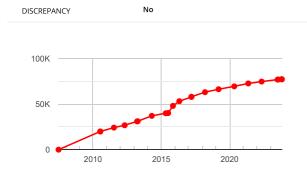

Mileages

| DATE                | READING      | SOURCE   |  |  |
|---------------------|--------------|----------|--|--|
| Historical Readings |              |          |  |  |
| 30/10/2023          | 77,062 Miles | мот      |  |  |
| 25/10/2023          | 77,354 Miles | UK TRADE |  |  |
| 21/07/2023          | 76,863 Miles | мот      |  |  |
| 08/07/2023          | 76,797 Miles | мот      |  |  |
| 06/05/2022          | 74,673 Miles | мот      |  |  |
| 15/05/2021          | 72,601 Miles | мот      |  |  |
| 05/05/2020          | 69,423 Miles | мот      |  |  |
| 13/03/2019          | 66,244 Miles | мот      |  |  |
| 15/03/2018          | 63,030 Miles | мот      |  |  |
| 16/03/2017          | 57,797 Miles | мот      |  |  |
| 16/03/2017          | 58,000 Miles | DVLA     |  |  |
| 27/04/2016          | 53,140 Miles | мот      |  |  |
| 09/11/2015          | 48,000 Miles | DVLA     |  |  |
| 03/07/2015          | 40,142 Miles | NAC      |  |  |
| 01/05/2015          | 39,927 Miles | мот      |  |  |
| 22/04/2014          | 37,079 Miles | мот      |  |  |
| 10/04/2013          | 31,147 Miles | мот      |  |  |
| 26/03/2013          | 31,005 Miles | мот      |  |  |
| 26/04/2012          | 26,752 Miles | мот      |  |  |
| 14/07/2011          | 24,187 Miles | мот      |  |  |
| 16/07/2010          | 19,945 Miles | мот      |  |  |
| 14/07/2010          | 19,944 Miles | мот      |  |  |