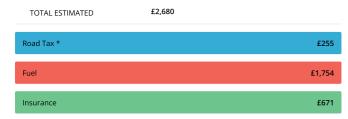

# **Running Costs**

| ROAD TAX * |          |  |
|------------|----------|--|
| Band       | G        |  |
| CO2        | 161 g/Km |  |
| 12 Month   | £255     |  |
| 6 Month    | £140     |  |

| FUEL                  |                     |  |
|-----------------------|---------------------|--|
| Annual Cost Estimate  | £1,754              |  |
| Based On              | 10,545 Annual Miles |  |
| Full Tank Cost        | £98.66              |  |
| Full Tank Distance    | 593 Miles           |  |
| Average Fuel Urban    | 26 MPG              |  |
| Average Fuel Country  | 45 MPG              |  |
| Average Fuel Combined | 36 MPG              |  |

| INSURANCE                 |    |  |
|---------------------------|----|--|
| Group Rating 1-20         | 16 |  |
| Group Rating 1-50 31      |    |  |
| Annual Cost Estimate £671 |    |  |

<sup>\*</sup> The standard 12 month VED rate for all registered cars in this band is shown for the purposes of comparison. Note, figures quoted reflect the current rate only, and may be subject to change in the future. Cars with a list price of over £40,000 when new pay an additional rate of £310 per year on top of the standard rate, for five years