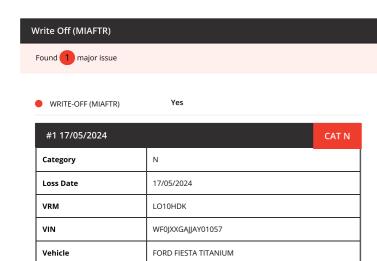

#### Major issues

Write-Offs (MIAFTR)

Vehicle previously written-off

**Condition Alerts** 

There are condition alerts

# WRITE-OFF (MIAFTR)

MIAFTR Write-off Initial Check: 21/07/2024 07:24, Category N Write-off found