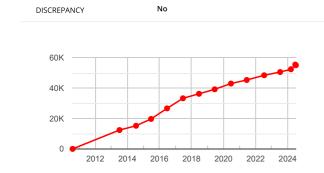

# Mileages

| DATE            | READING      | SOURCE |  |  |
|-----------------|--------------|--------|--|--|
| Current Reading |              |        |  |  |
| 04/07/2024      | 55,000 Miles | DVLA   |  |  |
| Historical Read | ings         |        |  |  |
| 21/06/2024      | 55,480 Miles | CA     |  |  |
| 13/03/2024      | 52,391 Miles | мот    |  |  |
| 11/07/2023      | 50,559 Miles | мот    |  |  |
| 13/07/2022      | 48,433 Miles | мот    |  |  |
| 11/06/2021      | 45,333 Miles | мот    |  |  |
| 16/06/2020      | 42,988 Miles | мот    |  |  |
| 12/06/2019      | 39,193 Miles | мот    |  |  |
| 19/06/2018      | 36,247 Miles | мот    |  |  |
| 19/06/2017      | 33,293 Miles | мот    |  |  |
| 22/06/2016      | 26,652 Miles | мот    |  |  |
| 23/06/2015      | 19,697 Miles | МОТ    |  |  |
| 16/07/2014      | 15,219 Miles | МОТ    |  |  |
| 04/07/2013      | 12,394 Miles | мот    |  |  |