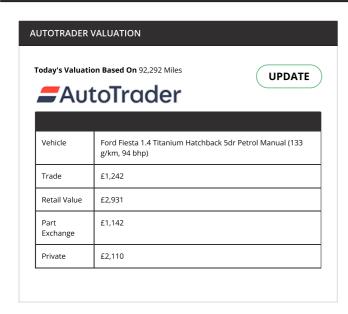

015   |      |
| Odometer       | 15,219 Miles |      |
| Test No.       | 556467994126 |      |
| Refusal Reason | N/A          |      |
| Advisory       | N/A          |      |
| Minor          | N/A          |      |

| #14 04/07/2013 |                     | Pass |
|----------------|---------------------|------|
| Test Date      | 04/07/2013          |      |
| Expiry Date    | 31/07/2014          |      |
| Odometer       | 12,394 Miles        |      |
| Test No.       | <u>265705183461</u> |      |
| Refusal Reason | N/A                 |      |
| Advisory       | N/A                 |      |
| Minor          | N/A                 |      |

#### Tax & SORN

| TAX VALID  | Yes        |
|------------|------------|
| TAX EXPIRY | 01/07/2025 |
| CORNI      | No         |

#### Valuation



#### **Running Costs**





| ROAD TAX * |          |
|------------|----------|
| Band       | Е        |
| CO2        | 133 g/Km |
| 12 Month   | £190     |
| 6 Month    | £104     |

| FUEL                  |                     |
|-----------------------|---------------------|
| Annual Cost Estimate  | £1,406              |
| Based On              | 10,743 Annual Miles |
| Full Tank Cost        | £64.22              |
| Full Tank Distance    | 491 Miles           |
| Average Fuel Urban    | 31 MPG              |
| Average Fuel Country  | 51 MPG              |
| Average Fuel Combined | 41 MPG              |

| INSURANCE            |      |
|----------------------|------|
| Group Rating 1-20    | 5    |
| Group Rating 1-50    | 9    |
| Annual Cost Estimate | £377 |

<sup>\*</sup> The s