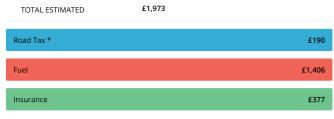

#### **Running Costs**

| ROAD TAX * |          |
|------------|----------|
| Band       | Е        |
| CO2        | 133 g/Km |
| 12 Month   | £190     |
| 6 Month    | £104     |

| FUEL                  |                     |
|-----------------------|---------------------|
| Annual Cost Estimate  | £1,406              |
| Based On              | 10,743 Annual Miles |
| Full Tank Cost        | £64.22              |
| Full Tank Distance    | 491 Miles           |
| Average Fuel Urban    | 31 MPG              |
| Average Fuel Country  | 51 MPG              |
| Average Fuel Combined | 41 MPG              |

| INSURANCE            |      |
|----------------------|------|
| Group Rating 1-20    | 5    |
| Group Rating 1-50    | 9    |
| Annual Cost Estimate | £377 |

<sup>\*</sup> The standard 12 month VED rate for all registered cars in this band is shown for the purposes of comparison. Note, figures quoted reflect the current rate only, and may be subject to change in the future. Cars with a list price of over £40,000 when new pay an additional rate of £310 per year on top of the standard rate, for five years