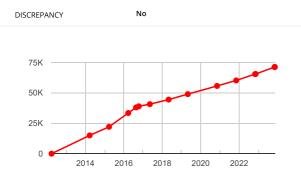

| DATE                | READING      | SOURCE |  |  |  |
|---------------------|--------------|--------|--|--|--|
| Historical Readings |              |        |  |  |  |
| 10/11/2023          | 71,304 Miles | MOT    |  |  |  |
| 03/11/2023          | 71,201 Miles | мот    |  |  |  |
| 10/11/2022          | 65,511 Miles | МОТ    |  |  |  |
| 31/10/2022          | 65,439 Miles | мот    |  |  |  |
| 05/11/2021          | 60,211 Miles | мот    |  |  |  |
| 06/11/2020          | 55,679 Miles | мот    |  |  |  |
| 01/05/2019          | 48,954 Miles | мот    |  |  |  |
| 01/05/2018          | 44,475 Miles | мот    |  |  |  |
| 09/05/2017          | 40,698 Miles | мот    |  |  |  |
| 11/10/2016          | 38,952 Miles | МОТ    |  |  |  |
| 20/08/2016          | 38,000 Miles | DVLA   |  |  |  |
| 24/03/2016          | 33,425 Miles | мот    |  |  |  |
| 26/03/2015          | 22,093 Miles | мот    |  |  |  |
| 22/03/2014          | 15,000 Miles | DVLA   |  |  |  |