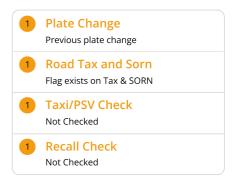

# Service History

| At Risk                    |             |             |  |
|----------------------------|-------------|-------------|--|
|                            |             |             |  |
| AT RISK                    | Νο          |             |  |
|                            |             |             |  |
| Taxi/PSV Check             |             |             |  |
| Found 1 minor issue        |             |             |  |
| FOUND ON TAXI/PSV DATABASE |             | Not Checked |  |
|                            |             |             |  |
| Recall Check               |             |             |  |
| Found 1 minor issue        |             |             |  |
| RECALL OUTSTANDING         | Not Checked |             |  |

| Plate Change        |     |     |       |        |          |
|---------------------|-----|-----|-------|--------|----------|
| Found 1 minor issue |     |     |       |        |          |
|                     |     |     |       |        |          |
| PLATE CHANGES       | Yes | REG | START | FINISH | DURATION |

# Tax & SORN

| Found 1 minor issue |     |  |
|---------------------|-----|--|
|                     |     |  |
| TAX VALID           | N/A |  |
| TAX EXPIRY          | N/A |  |
| • SORN              | Yes |  |