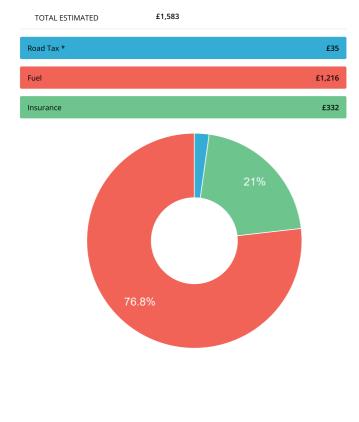

# **Running Costs**

| ROAD TAX * |          |
|------------|----------|
| Band       | С        |
| C02        | 114 g/Km |
| 12 Month   | £35      |
| 6 Month    | N/A      |

| FUEL                  |                     |
|-----------------------|---------------------|
| Annual Cost Estimate  | £1,216              |
| Based On              | 10,593 Annual Miles |
| Full Tank Cost        | £61.36              |
| Full Tank Distance    | 534 Miles           |
| Average Fuel Urban    | 39 MPG              |
| Average Fuel Country  | 55 MPG              |
| Average Fuel Combined | 47 MPG              |
| INSURANCE             |                     |

| INSURANCE            |      |
|----------------------|------|
| Group Rating 1-20    | N/A  |
| Group Rating 1-50    | 5    |
| Annual Cost Estimate | £332 |

\* The standard 12 month VED rate for all registered cars in this band is shown for the purposes of comparison. Note, figures quoted reflect the current rate only, and may be subject to change in the future. Cars with a list price of over £40,000 when new pay an additional rate of £310 per year on top of the standard rate, for five years