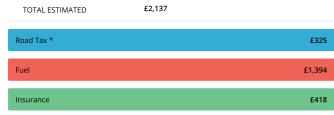

# **Running Costs**

| ROAD TAX * |          |  |
|------------|----------|--|
| Band       | TC11     |  |
| CO2        | 124 g/Km |  |
| 12 Month   | £325     |  |
| 6 Month    | £179     |  |

| FUEL                  |                     |
|-----------------------|---------------------|
| Annual Cost Estimate  | £1,394              |
| Based On              | 11,624 Annual Miles |
| Full Tank Cost        | £91.26              |
| Full Tank Distance    | 761 Miles           |
| Average Fuel Urban    | 43 MPG              |
| Average Fuel Country  | 52 MPG              |
| Average Fuel Combined | 48 MPG              |

| INSURANCE            |      |
|----------------------|------|
| Group Rating 1-20    | 4    |
| Group Rating 1-50    | N/A  |
| Annual Cost Estimate | £418 |

<sup>\*</sup> The standard 12 month VED rate for all registered cars in this band is shown for the purposes of comparison. Note, figures quoted reflect the current rate only, and may be subject to change in the future. Cars with a list price of over £40,000 when new pay an additional rate of £310 per year on top of the standard rate, for five years