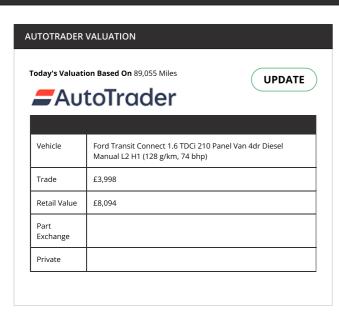

--|------|
| Test Date      | 15/12/2017   |      |
| Expiry Date    | 14/12/2018   |      |
| Odometer       | 28,815 Miles |      |
| Test No.       | 906963191374 |      |
| Refusal Reason | N/A          |      |
| Advisory       | N/A          |      |
| Minor          | N/A          |      |

### MotorCheck

| #8 04/02/2019  |                     | Pass |
|----------------|---------------------|------|
| Test Date      | 04/02/2019          |      |
| Expiry Date    | 03/02/2020          |      |
| Odometer       | 45,067 Miles        |      |
| Test No.       | <u>262028937153</u> |      |
| Refusal Reason | N/A                 |      |
| Advisory       | N/A                 |      |
| Minor          | N/A                 |      |

# TAX VALID TAX EXPIRY SORN N/A Yes

### Valuation



# **Running Costs**





| ROAD TAX * |          |  |
|------------|----------|--|
| Band       | TC11     |  |
| CO2        | 124 g/Km |  |
| 12 Month   | £325     |  |
| 6 Month    | £179     |  |

| FUEL                  |                     |
|-----------------------|---------------------|
| Annual Cost Estimate  | £1,394              |
| Based On              | 11,624 Annual Miles |
| Full Tank Cost        | £91.26              |
| Full Tank Distance    | 761 Miles           |
| Average Fuel Urban    | 43 MPG              |
| Average Fuel Country  | 52 MPG              |
| Average Fuel Combined | 48 MPG              |

| INSURANCE            |      |
|----------------------|------|
| Group Rating 1-20    | 4    |
| Group Rating 1-50    | N/A  |
| Annual Cost Estimate | £418 |

<sup