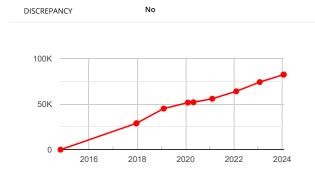

| Stolen |     |    |  |  |
|--------|-----|----|--|--|
|        |     |    |  |  |
| STOI   | LEN | No |  |  |

Mileages

| DATE            | READING         | SOURCE |  |  |  |
|-----------------|-----------------|--------|--|--|--|
| Current Readin  | Current Reading |        |  |  |  |
| 25/01/2024      | 82,372 Miles    | мот    |  |  |  |
| Historical Read | ings            |        |  |  |  |
| 17/01/2024      | 82,216 Miles    | мот    |  |  |  |
| 26/01/2023      | 74,127 Miles    | мот    |  |  |  |
| 04/02/2022      | 63,952 Miles    | мот    |  |  |  |
| 06/02/2021      | 55,826 Miles    | мот    |  |  |  |
| 28/04/2020      | 51,961 Miles    | CA     |  |  |  |
| 04/02/2020      | 51,613 Miles    | мот    |  |  |  |
| 04/02/2019      | 45,067 Miles    | мот    |  |  |  |
| 20/12/2017      | 29,000 Miles    | DVLA   |  |  |  |
| 15/12/2017      | 28,815 Miles    | мот    |  |  |  |