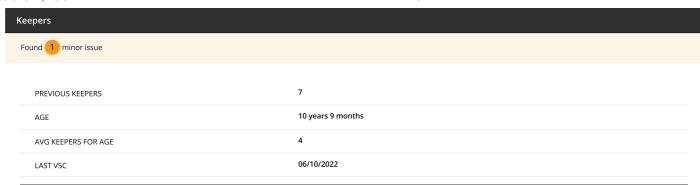

#### Minor issues

1 Keepers

More keepers than average

1 Plate Change
Previous plate change

1 Taxi/PSV Check
Not Checked

1 Recall Check
Not Checked

#### KEEPERS

Keepers Initial Check: 18/04/2024 14:36, 7 Previous Keepers found

18/04/2024 Private