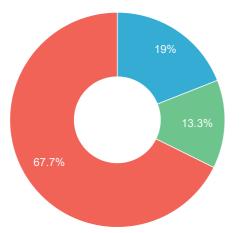

# **Running Costs**

| ROAD TAX * |          |  |
|------------|----------|--|
| Band       | L        |  |
| CO2        | 232 g/Km |  |
| 12 Month   | £710     |  |
| 6 Month    | £390     |  |

| FUEL                  |                     |  |
|-----------------------|---------------------|--|
| Annual Cost Estimate  | £2,527              |  |
| Based On              | 11,116 Annual Miles |  |
| Full Tank Cost        | £114.16             |  |
| Full Tank Distance    | 502 Miles           |  |
| Average Fuel Urban    | 17 MPG              |  |
| Average Fuel Country  | 31 MPG              |  |
| Average Fuel Combined | 24 MPG              |  |

| INSURANCE            |      |  |
|----------------------|------|--|
| Group Rating 1-20    | N/A  |  |
| Group Rating 1-50 47 |      |  |
| Annual Cost Estimate | £496 |  |

<sup>\*</sup> The standard 12 month VED rate for all registered cars in this band is shown for the purposes of comparison. Note, figures quoted reflect the current rate only, and may be subject to change in the future. Cars with a list price of over £40,000 when new pay an additional rate of £310 per year on top of the standard rate, for five years