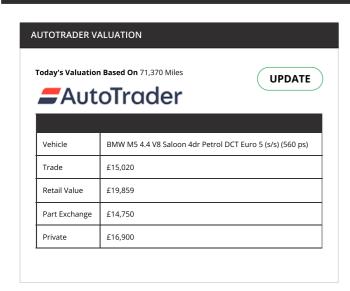

|     |



| #10 15/06/2016 |                     | Pass |
|----------------|---------------------|------|
| Test Date      | 15/06/2016          |      |
| Expiry Date    | 27/06/2017          |      |
| Odometer       | 15,414 Miles        |      |
| Test No.       | <u>354603383272</u> |      |
| Refusal Reason | N/A                 |      |
| Advisory       | N/A                 |      |
| Minor          | N/A                 |      |

### Tax & SORN

| TAX VALID  | Yes        |  |
|------------|------------|--|
| TAX EXPIRY | 01/10/2024 |  |
| SORN       | No         |  |

### Valuation



# **Running Costs**





| ROAD TAX * |          |  |
|------------|----------|--|
| Band       | L        |  |
| CO2        | 232 g/Km |  |
| 12 Month   | £710     |  |
| 6 Month    | £390     |  |

| FUEL                  |                     |  |
|-----------------------|---------------------|--|
| Annual Cost Estimate  | £2,527              |  |
| Based On              | 11,116 Annual Miles |  |
| Full Tank Cost        | £114.16             |  |
| Full Tank Distance    | 502 Miles           |  |
| Average Fuel Urban    | 17 MPG              |  |
| Average Fuel Country  | 31 MPG              |  |
| Average Fuel Combined | 24 MPG              |  |

| INSURANCE            |      |  |
|----------------------|------|--|
| Group Rating 1-20    | N/A  |  |
| Group Rating 1-50 47 |      |