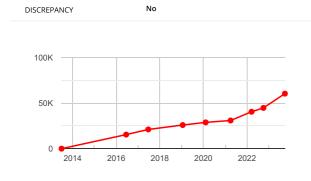

# Mileages

| DATE            | READING             | SOURCE |  |  |
|-----------------|---------------------|--------|--|--|
| Historical Read | Historical Readings |        |  |  |
| 28/09/2023      | 60,331 Miles        | мот    |  |  |
| 03/10/2022      | 44,684 Miles        | мот    |  |  |
| 18/03/2022      | 40,467 Miles        | мот    |  |  |
| 01/04/2021      | 30,881 Miles        | мот    |  |  |
| 08/02/2020      | 28,830 Miles        | мот    |  |  |
| 19/01/2019      | 25,896 Miles        | мот    |  |  |
| 21/06/2017      | 21,070 Miles        | мот    |  |  |
| 15/06/2016      | 15,414 Miles        | мот    |  |  |