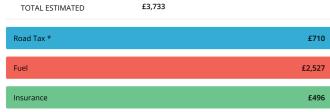

# **Running Costs**

| ROAD TAX * |          |  |
|------------|----------|--|
| Band       | L        |  |
| CO2        | 232 g/Km |  |
| 12 Month   | £710     |  |
| 6 Month    | £390     |  |

| FUEL                  |                     |  |
|-----------------------|---------------------|--|
| Annual Cost Estimate  | £2,527              |  |
| Based On              | 11,116 Annual Miles |  |
| Full Tank Cost        | £114.16             |  |
| Full Tank Distance    | 502 Miles           |  |
| Average Fuel Urban    | 17 MPG              |  |
| Average Fuel Country  | 31 MPG              |  |
| Average Fuel Combined | 24 MPG              |  |

| INSURANCE            |      |  |
|----------------------|------|--|
| Group Rating 1-20    | N/A  |  |
| Group Rating 1-50 47 |      |  |
| Annual Cost Estimate | £496 |  |

<sup>\*</sup> The standard 12 month VED rate for all registered cars in this band is shown for the purposes of comparison. Note, figures quoted reflect the current rate only, and may be subject to change in the future. Cars with a list price of over £40,000 when new pay an additional rate of £310 per year on top of the standard rate, for five years