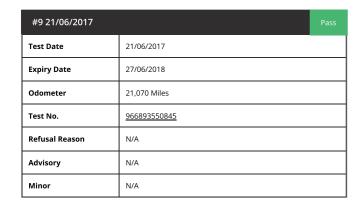

| #10 15/06/2016 |                     | Pass |
|----------------|---------------------|------|
| Test Date      | 15/06/2016          |      |
| Expiry Date    | 27/06/2017          |      |
| Odometer       | 15,414 Miles        |      |
| Test No.       | <u>354603383272</u> |      |
| Refusal Reason | N/A                 |      |
| Advisory       | N/A                 |      |
| Minor          | N/A                 |      |