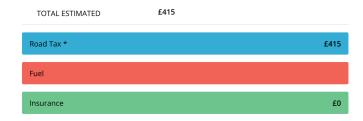

## **Running Costs**

| ROAD TAX * |          |  |
|------------|----------|--|
| Band       | К        |  |
| CO2        | 410 g/Km |  |
| 12 Month   | £415     |  |
| 6 Month    | £228     |  |

| FUEL                  |                     |  |
|-----------------------|---------------------|--|
| Annual Cost Estimate  | N/A                 |  |
| Based On              | 10,688 Annual Miles |  |
| Full Tank Cost        | N/A                 |  |
| Full Tank Distance    | 0 Miles             |  |
| Average Fuel Urban    | MPG                 |  |
| Average Fuel Country  | MPG                 |  |
| Average Fuel Combined | MPG                 |  |

| INSURANCE            |     |
|----------------------|-----|
| Group Rating 1-20    | N/A |
| Group Rating 1-50    | N/A |
| Annual Cost Estimate | £0  |

<sup>\*</sup> The standard 12 month VED rate for all registered cars in this band is shown for the purposes of comparison. Note, figures quoted reflect the current rate only, and may be subject to change in the future. Cars with a list price of over £40,000 when new pay an additional rate of £310 per year on top of the standard rate, for five years