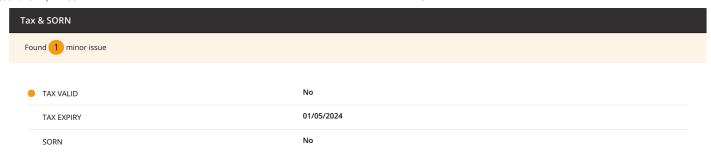

#### Minor issues

- Plate Change Previous plate change
- 1 Road Tax and Sorn Flag exists on Tax & SORN
- Taxi/PSV Check Not Checked
- Recall Check Not Checked