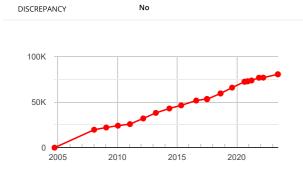

## Stolen

STOLEN No

Mileages

| DATE            | READING             | SOURCE |  |  |  |
|-----------------|---------------------|--------|--|--|--|
| Historical Read | Historical Readings |        |  |  |  |
| 15/06/2023      | 80,442 Miles        | мот    |  |  |  |
| 14/06/2023      | 80,441 Miles        | мот    |  |  |  |
| 24/03/2022      | 76,767 Miles        | мот    |  |  |  |
| 11/11/2021      | 76,665 Miles        | мот    |  |  |  |
| 31/03/2021      | 73,665 Miles        | мот    |  |  |  |
| 04/12/2020      | 72,745 Miles        | мот    |  |  |  |
| 23/11/2020      | 72,739 Miles        | мот    |  |  |  |
| 27/08/2020      | 72,282 Miles        | мот    |  |  |  |
| 27/08/2020      | 72,278 Miles        | мот    |  |  |  |
| 12/08/2019      | 65,827 Miles        | мот    |  |  |  |
| 23/08/2018      | 59,468 Miles        | мот    |  |  |  |
| 23/08/2018      | 59,467 Miles        | мот    |  |  |  |
| 06/07/2017      | 53,000 Miles        | DVLA   |  |  |  |
| 04/07/2017      | 53,468 Miles        | мот    |  |  |  |
| 08/08/2016      | 51,654 Miles        | мот    |  |  |  |
| 06/05/2015      | 46,374 Miles        | мот    |  |  |  |
| 09/05/2014      | 42,945 Miles        | мот    |  |  |  |
| 21/03/2013      | 38,115 Miles        | мот    |  |  |  |
| 28/02/2012      | 32,029 Miles        | мот    |  |  |  |
| 17/01/2011      | 25,816 Miles        | мот    |  |  |  |
| 14/01/2010      | 24,106 Miles        | мот    |  |  |  |
| 21/01/2009      | 22,090 Miles        | мот    |  |  |  |
| 16/01/2008      | 19,644 Miles        | мот    |  |  |  |