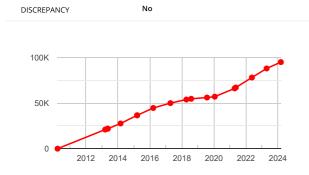

Mileages

| DATE            | READING      | SOURCE   |
|-----------------|--------------|----------|
| Historical Read | ings         |          |
| 08/03/2024      | 94,901 Miles | мот      |
| 17/04/2023      | 87,925 Miles | мот      |
| 17/05/2022      | 77,994 Miles | мот      |
| 14/05/2021      | 67,038 Miles | мот      |
| 17/04/2021      | 66,067 Miles | мот      |
| 20/01/2020      | 57,000 Miles | DVLA     |
| 27/07/2019      | 56,063 Miles | мот      |
| 31/07/2018      | 54,672 Miles | мот      |
| 12/04/2018      | 53,865 Miles | мот      |
| 13/04/2017      | 49,943 Miles | мот      |
| 16/03/2016      | 44,585 Miles | мот      |
| 16/03/2015      | 36,580 Miles | мот      |
| 14/03/2015      | 36,580 Miles | мот      |
| 01/03/2014      | 27,615 Miles | мот      |
| 16/05/2013      | 21,826 Miles | UK TRADE |
| 10/05/2013      | 22,000 Miles | DVLA     |
| 15/03/2013      | 20,941 Miles | мот      |