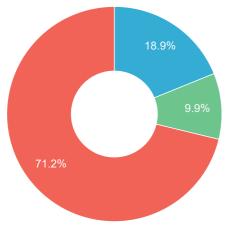

## **Running Costs**

| ROAD TAX * |          |  |
|------------|----------|--|
| Band       | L        |  |
| CO2        | 246 g/Km |  |
| 12 Month   | £675     |  |
| 6 Month    | £371     |  |

| FUEL                  |                     |  |
|-----------------------|---------------------|--|
| Annual Cost Estimate  | £2,548              |  |
| Based On              | 10,668 Annual Miles |  |
| Full Tank Cost        | £85.62              |  |
| Full Tank Distance    | 358 Miles           |  |
| Average Fuel Urban    | 16 MPG              |  |
| Average Fuel Country  | 29 MPG              |  |
| Average Fuel Combined | 23 MPG              |  |

| INSURANCE            |      |
|----------------------|------|
| Group Rating 1-20    | 18   |
| Group Rating 1-50    | 36   |
| Annual Cost Estimate | £355 |

<sup>\*</sup> The standard 12 month VED rate for all registered cars in this band is shown for the purposes of comparison. Note, figures quoted reflect the current rate only, and may be subject to change in the future. Cars with a list price of over £40,000 when new pay an additional rate of £310 per year on top of the standard rate, for five years