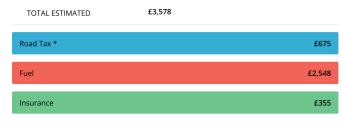

## **Running Costs**

| ROAD TAX * |          |  |
|------------|----------|--|
| Band       | L        |  |
| CO2        | 246 g/Km |  |
| 12 Month   | £675     |  |
| 6 Month    | £371     |  |

| FUEL                  |                     |  |
|-----------------------|---------------------|--|
| Annual Cost Estimate  | £2,548              |  |
| Based On              | 10,668 Annual Miles |  |
| Full Tank Cost        | £85.62              |  |
| Full Tank Distance    | 358 Miles           |  |
| Average Fuel Urban    | 16 MPG              |  |
| Average Fuel Country  | 29 MPG              |  |
| Average Fuel Combined | 23 MPG              |  |

| INSURANCE            |      |
|----------------------|------|
| Group Rating 1-20    | 18   |
| Group Rating 1-50    | 36   |
| Annual Cost Estimate | £355 |

<sup>\*</sup> The standard 12 month VED rate for all registered cars in this band is shown for the purposes of comparison. Note, figures quoted reflect the current rate only, and may be subject to change in the future. Cars with a list price of over £40,000 when new pay an additional rate of £310 per year on top of the standard rate, for five years