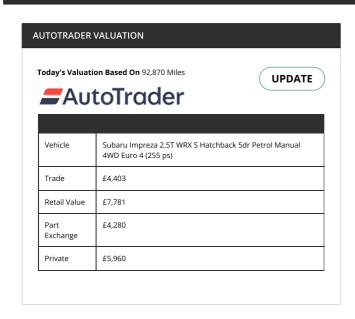

itted or scored, but not seriously weakened (3.5.1i). seat fitted not allowing full inspection of adult belt | worn, |
| Minor          | N/A                                                                                                                                                                                                                        |       |

| #14 01/03/2014 |              | Pass |
|----------------|--------------|------|
| Test Date      | 01/03/2014   |      |
| Expiry Date    | 24/03/2015   |      |
| Odometer       | 27,615 Miles |      |
| Test No.       | 147970664062 |      |
| Refusal Reason | N/A          |      |
| Advisory       | N/A          |      |
| Minor          | N/A          |      |

## TAX VALID Yes TAX EXPIRY 01/04/2025 SORN No

## Valuation



## **Running Costs**





| ROAD TAX * |          |  |
|------------|----------|--|
| Band       | L        |  |
| CO2        | 246 g/Km |  |
| 12 Month   | £675     |  |
| 6 Month    | £371     |  |

| FUEL                  |                     |  |
|-----------------------|---------------------|--|
| Annual Cost Estimate  | £2,548              |  |
| Based On              | 10,668 Annual Miles |  |
| Full Tank Cost        | £85.62              |  |
| Full Tank Distance    | 358 Miles           |  |
| Average Fuel Urban    | 16 MPG              |  |
| Average Fuel Country  | 29 MPG              |  |
| Average Fuel Combined | 23 MPG              |  |

| INSURANCE            |      |
|----------------------|------|
| Group Rating 1-20    | 18   |
| Group Rating 1-50    | 36   |
| Annual