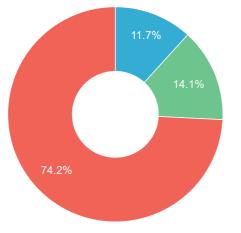

### **Running Costs**

| ROAD TAX * |          |
|------------|----------|
| Band       | TC11     |
| CO2        | 198 g/Km |
| 12 Month   | £325     |
| 6 Month    | £179     |

| FUEL                  |                     |  |  |  |
|-----------------------|---------------------|--|--|--|
| Annual Cost Estimate  | £2,055              |  |  |  |
| Based On              | 11,191 Annual Miles |  |  |  |
| Full Tank Cost        | £121.68             |  |  |  |
| Full Tank Distance    | 663 Miles           |  |  |  |
| Average Fuel Urban    | 24 MPG              |  |  |  |
| Average Fuel Country  | 37 MPG              |  |  |  |
| Average Fuel Combined | 31 MPG              |  |  |  |

| INSURANCE            |      |
|----------------------|------|
| Group Rating 1-20    | 5    |
| Group Rating 1-50    | N/A  |
| Annual Cost Estimate | £389 |

<sup>\*</sup> The standard 12 month VED rate for all registered cars in this band is shown for the purposes of comparison. Note, figures quoted reflect the current rate only, and may be subject to change in the future. Cars with a list price of over £40,000 when new pay an additional rate of £310 per year on top of the standard rate, for five years