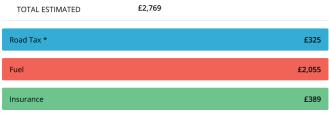

### **Running Costs**

| ROAD TAX * |          |
|------------|----------|
| Band       | TC11     |
| CO2        | 198 g/Km |
| 12 Month   | £325     |
| 6 Month    | £179     |

| FUEL                  |                     |  |  |  |
|-----------------------|---------------------|--|--|--|
| Annual Cost Estimate  | £2,055              |  |  |  |
| Based On              | 11,191 Annual Miles |  |  |  |
| Full Tank Cost        | £121.68             |  |  |  |
| Full Tank Distance    | 663 Miles           |  |  |  |
| Average Fuel Urban    | 24 MPG              |  |  |  |
| Average Fuel Country  | 37 MPG              |  |  |  |
| Average Fuel Combined | 31 MPG              |  |  |  |

| INSURANCE            |      |
|----------------------|------|
| Group Rating 1-20    | 5    |
| Group Rating 1-50    | N/A  |
| Annual Cost Estimate | £389 |

<sup>\*</sup> The standard 12 month VED rate for all registered cars in this band is shown for the purposes of comparison. Note, figures quoted reflect the current rate only, and may be subject to change in the future. Cars with a list price of over £40,000 when new pay an additional rate of £310 per year on top of the standard rate, for five years