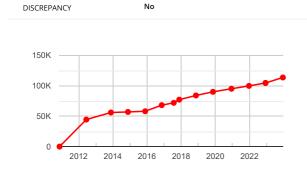

# Mileages

| DATE            | READING             | SOURCE |  |  |
|-----------------|---------------------|--------|--|--|
| Historical Read | Historical Readings |        |  |  |
| 15/12/2023      | 113,648 Miles       | мот    |  |  |
| 09/12/2022      | 104,622 Miles       | мот    |  |  |
| 08/12/2022      | 104,622 Miles       | мот    |  |  |
| 20/12/2021      | 99,825 Miles        | мот    |  |  |
| 11/12/2020      | 95,124 Miles        | мот    |  |  |
| 12/11/2019      | 90,052 Miles        | мот    |  |  |
| 13/11/2018      | 84,074 Miles        | мот    |  |  |
| 21/11/2017      | 77,175 Miles        | мот    |  |  |
| 26/07/2017      | 72,000 Miles        | DVLA   |  |  |
| 11/11/2016      | 68,129 Miles        | мот    |  |  |
| 23/11/2015      | 58,100 Miles        | мот    |  |  |
| 20/11/2014      | 56,980 Miles        | мот    |  |  |
| 21/11/2013      | 56,056 Miles        | мот    |  |  |
| 13/06/2012      | 44,453 Miles        | NAC    |  |  |