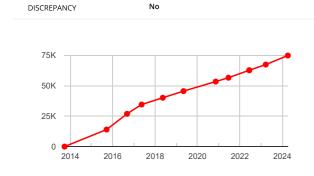

# Mileages

| DATE            | READING      | SOURCE |
|-----------------|--------------|--------|
| Historical Read | ings         |        |
| 05/04/2024      | 74,895 Miles | мот    |
| 21/03/2023      | 67,429 Miles | мот    |
| 10/06/2022      | 62,771 Miles | мот    |
| 10/06/2022      | 62,772 Miles | мот    |
| 17/06/2021      | 56,637 Miles | мот    |
| 09/11/2020      | 53,468 Miles | МОТ    |
| 04/05/2019      | 45,611 Miles | мот    |
| 12/05/2018      | 40,150 Miles | мот    |
| 12/05/2017      | 34,591 Miles | мот    |
| 03/09/2016      | 26,920 Miles | мот    |
| 17/09/2015      | 14,000 Miles | DVLA   |