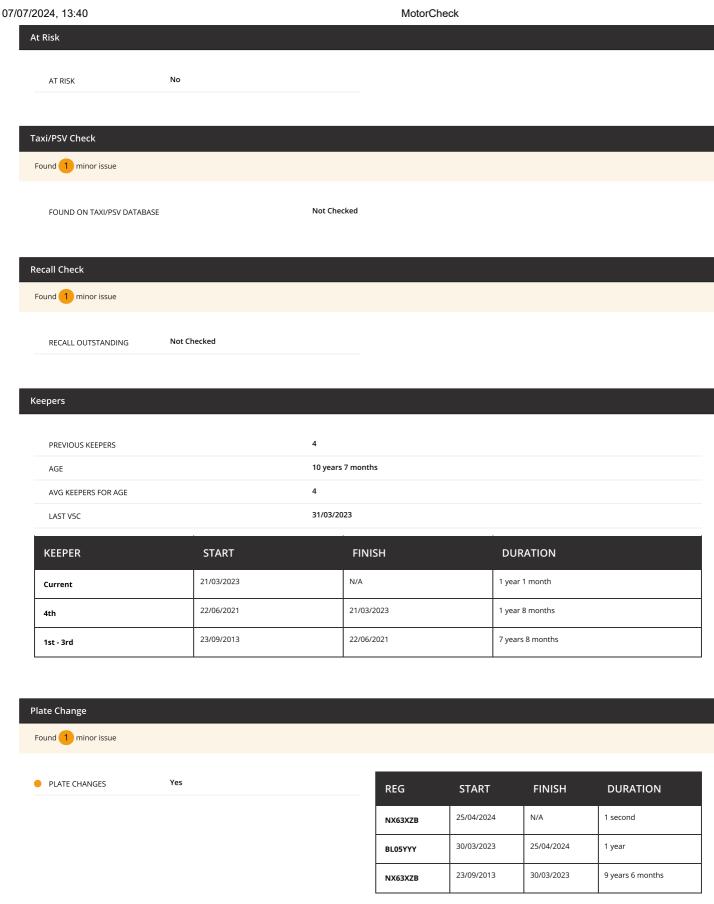

#### Minor issues

1 Plate Change
Previous plate change

1 Taxi/PSV Check
Not Checked

1 Recall Check
Not Checked

### All Clear

Finance

No finance agreement recorded

Mileage Reading
No mileage discrepancies

At Risk

No risk marker recorded

Write-Offs (MIAFTR)
No write-off recorded

Condition Alerts
No condition alerts

### KEEPERS

Keepers Initial Check: 17/05/2024 12:07, 4 Previous Keepers found

17/05/2024 Private