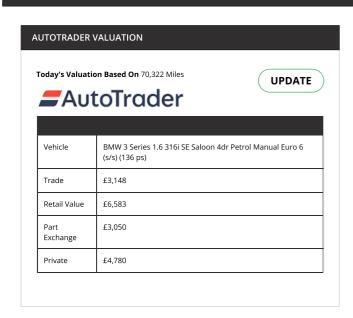

|  |
|----------------|------------------------------------------------------------|--|
| Test Date      | 03/09/2016                                                 |  |
| Expiry Date    | 22/09/2017                                                 |  |
| Odometer       | 26,920 Miles                                               |  |
| Test No.       | <u>751712522255</u>                                        |  |
| Refusal Reason | N/A                                                        |  |
| Advisory       | Offside Front Tyre worn close to the legal limit (4.1.E.1) |  |
| Minor          | N/A                                                        |  |

# Tax & SORN TAX VALID Yes TAX EXPIRY 01/03/2025 SORN No

#### Valuation



#### **Running Costs**





| ROAD TAX* |          |  |
|-----------|----------|--|
| Band      | Е        |  |
| CO2       | 137 g/Km |  |
| 12 Month  | £190     |  |
| 6 Month   | £104     |  |

| FUEL                  |                     |
|-----------------------|---------------------|
| Annual Cost Estimate  | £1,528              |
| Based On              | 11,277 Annual Miles |
| Full Tank Cost        | £85.62              |
| Full Tank Distance    | 632 Miles           |
| Average Fuel Urban    | 31 MPG              |
| Average Fuel Country  | 49 MPG              |
| Average Fuel Combined | 40 MPG              |

| INSURANCE            |      |  |
|----------------------|------|--|
| Group Rating 1-20    | N/A  |  |
| Group Rating 1-50    | 23   |  |
| Annual Cost Estimate | £58