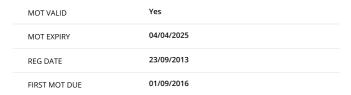

# мот

| #1 05/04/2024  |                                                        | Pass |
|----------------|--------------------------------------------------------|------|
| Test Date      | 05/04/2024                                             |      |
| Expiry Date    | 04/04/2025                                             |      |
| Odometer       | 74,895 Miles                                           |      |
| Test No.       | 137883780197                                           |      |
| Refusal Reason | N/A                                                    |      |
| Advisory       | Nearside Front Play in steering rack inner joint(s) () |      |
| Minor          | N/A                                                    |      |

## Description

| VRM          | NX63XZB           | POWER         | 134 BHP           |
|--------------|-------------------|---------------|-------------------|
| VEHICLE      | BMW 316I SE       | VALVES        | 4                 |
| ENGINE CC    | 1598 сс           | GEARS         | 6                 |
| ENGINE SIZE  | 1.6 Litres        | 0-60 MPH      | 8.9 seconds       |
| FUEL         | PETROL            | TOP SPEED     | 130 MPH           |
| BODY         | 4 DOOR SALOON     | LAST V5C      | 31/03/2023        |
| TRANSMISSION | MANUAL            | DOORS         | 4                 |
| SEATS        | 5                 | BODY          | SALOON            |
| COLOUR       | GREY              | BODY CLASS    | CAR               |
| REG DATE     | 23/09/2013        | TYPE APPROVAL | M1                |
| VIN          | WBA3A120X0J292308 | WHEEL PLAN    | 2 AXLE RIGID BODY |
| ENGINE NO.   | B072J577          | BOOT CAPACITY | 480 Litres        |
| ENGINE CODE  | N13B16U0 (EU6)-A  | REG CURRENT   | N/A               |