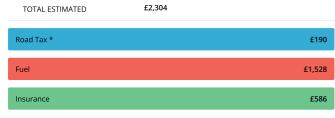

#### **Running Costs**

| ROAD TAX* |          |  |
|-----------|----------|--|
| Band      | Е        |  |
| CO2       | 137 g/Km |  |
| 12 Month  | £190     |  |
| 6 Month   | £104     |  |

| FUEL                  |                     |
|-----------------------|---------------------|
| Annual Cost Estimate  | £1,528              |
| Based On              | 11,277 Annual Miles |
| Full Tank Cost        | £85.62              |
| Full Tank Distance    | 632 Miles           |
| Average Fuel Urban    | 31 MPG              |
| Average Fuel Country  | 49 MPG              |
| Average Fuel Combined | 40 MPG              |

| INSURANCE            |      |  |
|----------------------|------|--|
| Group Rating 1-20    | N/A  |  |
| Group Rating 1-50    | 23   |  |
| Annual Cost Estimate | £586 |  |

<sup>\*</sup> The standard 12 month VED rate for all registered cars in this band is shown for the purposes of comparison. Note, figures quoted reflect the current rate only, and may be subject to change in the future. Cars with a list price of over £40,000 when new pay an additional rate of £310 per year on top of the standard rate, for five years