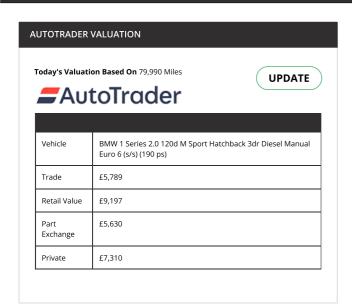

|
| Minor          | N/A                                                                                                                                                                                                                                                                                                                                |      |

| #7 02/10/2018  |              | Pass |
|----------------|--------------|------|
| Test Date      | 02/10/2018   |      |
| Expiry Date    | 15/10/2019   |      |
| Odometer       | 20,521 Miles |      |
| Test No.       | 553477060483 |      |
| Refusal Reason | N/A          |      |
| Advisory       | N/A          |      |
| Minor          | N/A          |      |

# Tax & SORN Tax Valid Yes Tax Expiry 01/05/2024 SORN No

#### Valuation



# **Running Costs**





| ROAD TAX * |          |  |
|------------|----------|--|
| Band       | С        |  |
| CO2        | 118 g/Km |  |
| 12 Month   | £35      |  |
| 6 Month    | N/A      |  |

| FUEL                  |                     |  |
|-----------------------|---------------------|--|
| Annual Cost Estimate  | £1,296              |  |
| Based On              | 11,770 Annual Miles |  |
| Full Tank Cost        | £79.09              |  |
| Full Tank Distance    | 718 Miles           |  |
| Average Fuel Urban    | 43 MPG              |  |
| Average Fuel Country  | 60 MPG              |  |
| Average Fuel Combined | 52 MPG              |  |

| INSURANCE                 |     |
|---------------------------|-----|
| Group Rating 1-20         | N/A |
| Group Rating 1-50 25      |