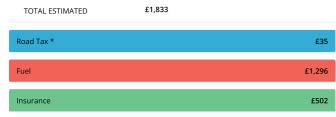

# **Running Costs**

| ROAD TAX * |          |  |
|------------|----------|--|
| Band       | С        |  |
| CO2        | 118 g/Km |  |
| 12 Month   | £35      |  |
| 6 Month    | N/A      |  |

| FUEL                  |                     |  |
|-----------------------|---------------------|--|
| Annual Cost Estimate  | £1,296              |  |
| Based On              | 11,770 Annual Miles |  |
| Full Tank Cost        | £79.09              |  |
| Full Tank Distance    | 718 Miles           |  |
| Average Fuel Urban    | 43 MPG              |  |
| Average Fuel Country  | 60 MPG              |  |
| Average Fuel Combined | 52 MPG              |  |

| INSURANCE                 |     |
|---------------------------|-----|
| Group Rating 1-20         | N/A |
| Group Rating 1-50 25      |     |
| Annual Cost Estimate £502 |     |

<sup>\*</sup> The standard 12 month VED rate for all registered cars in this band is shown for the purposes of comparison. Note, figures quoted reflect the current rate only, and may be subject to change in the future. Cars with a list price of over £40,000 when new pay an additional rate of £310 per year on top of the standard rate, for five years