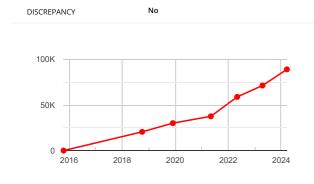

# Mileages

| DATE            | READING      | SOURCE |
|-----------------|--------------|--------|
| Historical Read | ings         |        |
| 18/03/2024      | 89,039 Miles | мот    |
| 17/04/2023      | 71,346 Miles | МОТ    |
| 04/05/2022      | 58,855 Miles | мот    |
| 06/05/2021      | 37,589 Miles | МОТ    |
| 29/11/2019      | 30,084 Miles | МОТ    |
| 02/10/2018      | 20,521 Miles | мот    |