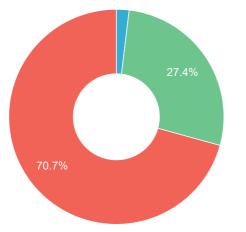

# **Running Costs**

| ROAD TAX * |          |  |
|------------|----------|--|
| Band       | С        |  |
| CO2        | 118 g/Km |  |
| 12 Month   | £35      |  |
| 6 Month    | N/A      |  |

| FUEL                  |                     |  |
|-----------------------|---------------------|--|
| Annual Cost Estimate  | £1,296              |  |
| Based On              | 11,770 Annual Miles |  |
| Full Tank Cost        | £79.09              |  |
| Full Tank Distance    | 718 Miles           |  |
| Average Fuel Urban    | 43 MPG              |  |
| Average Fuel Country  | 60 MPG              |  |
| Average Fuel Combined | 52 MPG              |  |

| INSURANCE                 |     |
|---------------------------|-----|
| Group Rating 1-20         | N/A |
| Group Rating 1-50 25      |     |
| Annual Cost Estimate £502 |     |

<sup>\*</sup> The standard 12 month VED rate for all registered cars in this band is shown for the purposes of comparison. Note, figures quoted reflect the current rate only, and may be subject to change in the future. Cars with a list price of over £40,000 when new pay an additional rate of £310 per year on top of the standard rate, for five years