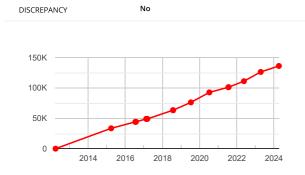

### Stolen

STOLEN No

Mileages

| DATE         | READING       | SOURCE   |
|--------------|---------------|----------|
| Historical R |               |          |
| 06/04/2024   | 136,003 Miles | мот      |
| 15/04/2023   | 126,159 Miles | мот      |
| 19/05/2022   | 110,973 Miles | мот      |
| 21/07/2021   | 101,091 Miles | мот      |
| 19/07/2021   | 101,060 Miles | мот      |
| 08/07/2020   | 92,517 Miles  | мот      |
| 11/07/2019   | 76,151 Miles  | мот      |
| 26/07/2018   | 63,246 Miles  | мот      |
| 24/07/2018   | 63,218 Miles  | мот      |
| 06/03/2017   | 48,941 Miles  | мот      |
| 14/02/2017   | 49,000 Miles  | DVLA     |
| 14/02/2017   | 48,917 Miles  | UK TRADE |
| 25/07/2016   | 44,163 Miles  | UK TRADE |
| 15/07/2016   | 44,136 Miles  | мот      |
| 15/07/2016   | 44,000 Miles  | DVLA     |
| 25/03/2015   | 33,469 Miles  | мот      |