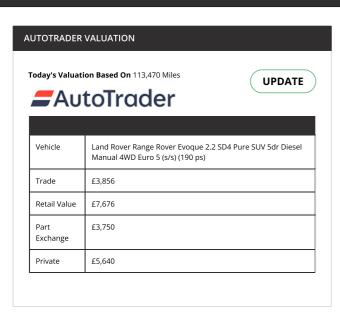

|        |
| Refusal Reason | N/A                                                                                                                                                                                 |        |
| Advisory       | Nail in offside rear tyre. Nearside Front Tyre worn clos<br>legal limit (4.1.E.1). Rear Brake pad(s) wearing thin (3.5<br>Offside Front Tyre worn close to the legal limit (4.1.E.1 | 5.1g). |
| Minor          | N/A                                                                                                                                                                                 |        |

#### Tax & SORN

| TAX VALID  | Yes        |  |
|------------|------------|--|
| TAX EXPIRY | 01/08/2024 |  |
| SORN       | No         |  |

#### Valuation



# **Running Costs**





| ROAD TAX * |          |  |
|------------|----------|--|
| Band       | F        |  |
| CO2        | 149 g/Km |  |
| 12 Month   | £210     |  |
| 6 Month    | £116     |  |

| FUEL                  |                     |  |
|-----------------------|---------------------|--|
| Annual Cost Estimate  | £1,504              |  |
| Based On              | 10,776 Annual Miles |  |
| Full Tank Cost        | £88.22              |  |
| Full Tank Distance    | 632 Miles           |  |
| Average Fuel Urban    | 35 MPG              |  |
| Average Fuel Country  | 45 MPG              |  |
| Average Fuel Combined | 41 MPG              |  |

| INSURANCE            |      |
|----------------------|------|
| Group Rating 1-20    | N/A  |
| Group Rating 1-50    | 33   |
| Annual C