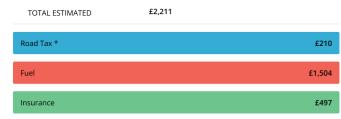

# **Running Costs**

| ROAD TAX * |          |  |
|------------|----------|--|
| Band       | F        |  |
| CO2        | 149 g/Km |  |
| 12 Month   | £210     |  |
| 6 Month    | £116     |  |

| FUEL                  |                     |  |
|-----------------------|---------------------|--|
| Annual Cost Estimate  | £1,504              |  |
| Based On              | 10,776 Annual Miles |  |
| Full Tank Cost        | £88.22              |  |
| Full Tank Distance    | 632 Miles           |  |
| Average Fuel Urban    | 35 MPG              |  |
| Average Fuel Country  | 45 MPG              |  |
| Average Fuel Combined | 41 MPG              |  |

| INSURANCE            |      |
|----------------------|------|
| Group Rating 1-20    | N/A  |
| Group Rating 1-50    | 33   |
| Annual Cost Estimate | £497 |

<sup>\*</sup> The standard 12 month VED rate for all registered cars in this band is shown for the purposes of comparison. Note, figures quoted reflect the current rate only, and may be subject to change in the future. Cars with a list price of over £40,000 when new pay an additional rate of £310 per year on top of the standard rate, for five years