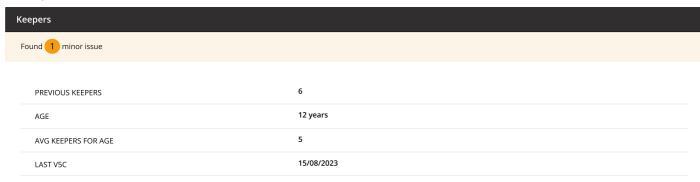

#### Minor issues

1 Keepers

More keepers than average

1 Plate Change
Previous plate change

1 Taxi/PSV Check
Not Checked

1 Recall Check
Not Checked

| KEEPER    | START      | FINISH     | DURATION         |
|-----------|------------|------------|------------------|
| Current   | 15/08/2023 | N/A        | 8 months         |
| 6th       | 02/07/2019 | 15/08/2023 | 4 years 1 month  |
| 1st - 5th | 26/03/2012 | 02/07/2019 | 7 years 3 months |

#### KEEPERS

Keepers Initial Check: 18/04/2024 09:56, 6 Previous Keepers found

18/04/2024 Private