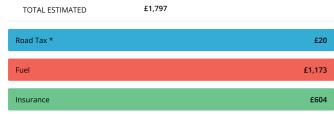

# **Running Costs**

| ROAD TAX * |          |  |
|------------|----------|--|
| Band       | В        |  |
| CO2        | 109 g/Km |  |
| 12 Month   | £20      |  |
| 6 Month    | N/A      |  |

| FUEL                  |                     |  |
|-----------------------|---------------------|--|
| Annual Cost Estimate  | £1,173              |  |
| Based On              | 11,148 Annual Miles |  |
| Full Tank Cost        | £106.47             |  |
| Full Tank Distance    | 1,012 Miles         |  |
| Average Fuel Urban    | 46 MPG              |  |
| Average Fuel Country  | 60 MPG              |  |
| Average Fuel Combined | 55 MPG              |  |

| INSURANCE            |      |  |
|----------------------|------|--|
| Group Rating 1-20    | N/A  |  |
| Group Rating 1-50    | 34   |  |
| Annual Cost Estimate | £604 |  |

<sup>\*</sup> The standard 12 month VED rate for all registered cars in this band is shown for the purposes of comparison. Note, figures quoted reflect the current rate only, and may be subject to change in the future. Cars with a list price of over £40,000 when new pay an additional rate of £310 per year on top of the standard rate, for five years