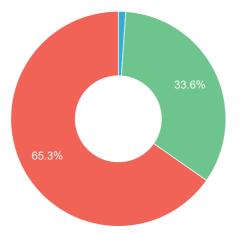

# **Running Costs**

| ROAD TAX * |          |  |
|------------|----------|--|
| Band       | В        |  |
| CO2        | 109 g/Km |  |
| 12 Month   | £20      |  |
| 6 Month    | N/A      |  |

| FUEL                  |                     |  |
|-----------------------|---------------------|--|
| Annual Cost Estimate  | £1,173              |  |
| Based On              | 11,148 Annual Miles |  |
| Full Tank Cost        | £106.47             |  |
| Full Tank Distance    | 1,012 Miles         |  |
| Average Fuel Urban    | 46 MPG              |  |
| Average Fuel Country  | 60 MPG              |  |
| Average Fuel Combined | 55 MPG              |  |

| INSURANCE            |      |  |
|----------------------|------|--|
| Group Rating 1-20    | N/A  |  |
| Group Rating 1-50    | 34   |  |
| Annual Cost Estimate | £604 |  |

<sup>\*</sup> The standard 12 month VED rate for all registered cars in this band is shown for the purposes of comparison. Note, figures quoted reflect the current rate only, and may be subject to change in the future. Cars with a list price of over £40,000 when new pay an additional rate of £310 per year on top of the standard rate, for five years