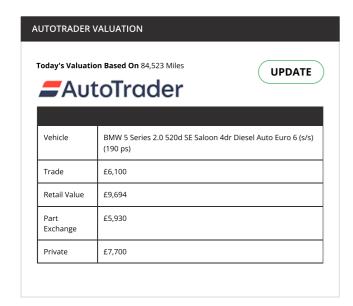

0787557</u>                                                                                                                                             |      |
| Refusal Reason | N/A                                                                                                                                                             |      |
| Advisory       | Undertrays fitted Deep cut in nearside front tyre not showing cords Front Brake pad(s) wearing thin (3.5.1g). Nearside rear tyre on 3mm and worn on inner edge. |      |
| Minor          | N/A                                                                                                                                                             |      |

# Tax & SORN TAX VALID Yes TAX EXPIRY 01/01/2025 SORN No

#### Valuation



# **Running Costs**





| ROAD TAX * |          |  |
|------------|----------|--|
| Band       | В        |  |
| CO2        | 109 g/Km |  |
| 12 Month   | £20      |  |
| 6 Month    | N/A      |  |

| FUEL                  |                     |  |
|-----------------------|---------------------|--|
| Annual Cost Estimate  | £1,173              |  |
| Based On              | 11,148 Annual Miles |  |
| Full Tank Cost        | £106.47             |  |
| Full Tank Distance    | 1,012 Miles         |  |
| Average Fuel Urban    | 46 MPG              |  |
| Average Fuel Country  | 60 MPG              |  |
| Average Fuel Combined | 55 MPG              |  |

| INSURANCE            |      |  |
|----------------------|------|--|
| Group Rating 1-20    | N/A  |  |
| Group Rating 1-50    | 34   |