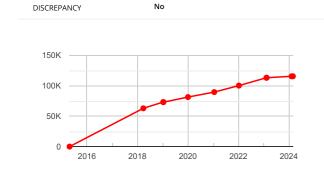

# Mileages

| DATE            | READING             | SOURCE |  |  |  |
|-----------------|---------------------|--------|--|--|--|
| Historical Read | Historical Readings |        |  |  |  |
| 28/02/2024      | 115,618 Miles       | мот    |  |  |  |
| 09/02/2024      | 115,614 Miles       | мот    |  |  |  |
| 13/02/2023      | 113,225 Miles       | мот    |  |  |  |
| 10/02/2023      | 113,195 Miles       | мот    |  |  |  |
| 08/01/2022      | 100,302 Miles       | мот    |  |  |  |
| 16/01/2021      | 89,622 Miles        | МОТ    |  |  |  |
| 02/01/2020      | 81,436 Miles        | мот    |  |  |  |
| 10/01/2019      | 73,310 Miles        | мот    |  |  |  |
| 10/01/2019      | 73,000 Miles        | DVLA   |  |  |  |
| 27/03/2018      | 62,943 Miles        | мот    |  |  |  |