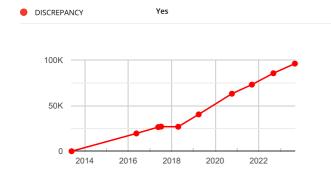

#### Mileage Reading

Mileage discrepancy flagged

# Mileages

Found 1 major issue

| DATE            | READING      | SOURCE |
|-----------------|--------------|--------|
| Historical Read | ings         |        |
| 01/09/2023      | 96,087 Miles | мот    |
| 05/09/2022      | 85,509 Miles | МОТ    |
| 09/09/2021      | 73,077 Miles | мот    |
| 08/10/2020      | 63,072 Miles | мот    |
| 30/03/2019      | 40,414 Miles | мот    |
| 20/04/2018      | 26,854 Miles | МОТ    |
| 07/07/2017      | 27,000 Miles | DVLA   |
| 19/05/2017      | 26,474 Miles | МОТ    |
| 17/05/2016      | 19,515 Miles | МОТ    |