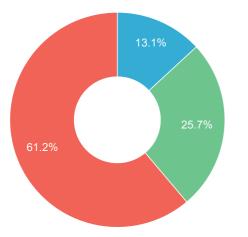

# **Running Costs**

| ROAD TAX * |          |  |
|------------|----------|--|
| Band       | G        |  |
| CO2        | 158 g/Km |  |
| 12 Month   | £255     |  |
| 6 Month    | £140     |  |

| FUEL                  |                     |  |
|-----------------------|---------------------|--|
| Annual Cost Estimate  | £1,187              |  |
| Based On              | 11,024 Annual Miles |  |
| Full Tank Cost        | £71.49              |  |
| Full Tank Distance    | 664 Miles           |  |
| Average Fuel Urban    | 50 MPG              |  |
| Average Fuel Country  | 56 MPG              |  |
| Average Fuel Combined | 53 MPG              |  |

| INSURANCE            |      |  |
|----------------------|------|--|
| Group Rating 1-20    | N/A  |  |
| Group Rating 1-50    | 14   |  |
| Annual Cost Estimate | £499 |  |

<sup>\*</sup> The standard 12 month VED rate for all registered cars in this band is shown for the purposes of comparison. Note, figures quoted reflect the current rate only, and may be subject to change in the future. Cars with a list price of over £40,000 when new pay an additional rate of £310 per year on top of the standard rate, for five years