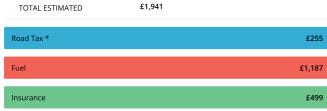

# **Running Costs**

| ROAD TAX * |          |  |
|------------|----------|--|
| Band       | G        |  |
| CO2        | 158 g/Km |  |
| 12 Month   | £255     |  |
| 6 Month    | £140     |  |

| FUEL                  |                     |  |
|-----------------------|---------------------|--|
| Annual Cost Estimate  | £1,187              |  |
| Based On              | 11,024 Annual Miles |  |
| Full Tank Cost        | £71.49              |  |
| Full Tank Distance    | 664 Miles           |  |
| Average Fuel Urban    | 50 MPG              |  |
| Average Fuel Country  | 56 MPG              |  |
| Average Fuel Combined | 53 MPG              |  |

| INSURANCE            |      |  |
|----------------------|------|--|
| Group Rating 1-20    | N/A  |  |
| Group Rating 1-50    | 14   |  |
| Annual Cost Estimate | £499 |  |

<sup>\*</sup> The standard 12 month VED rate for all registered cars in this band is shown for the purposes of comparison. Note, figures quoted reflect the current rate only, and may be subject to change in the future. Cars with a list price of over £40,000 when new pay an additional rate of £310 per year on top of the standard rate, for five years