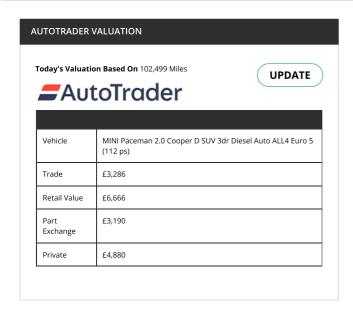

|      |
| Advisory       | BOTH SIDE FRONT TYRES OUTER EDGES WORN |      |
| Minor          | N/A                                    |      |

| #10 17/05/2016 |                                          |  |
|----------------|------------------------------------------|--|
| Test Date      | 17/05/2016                               |  |
| Expiry Date    | 23/05/2017                               |  |
| Odometer       | 19,515 Miles                             |  |
| Test No.       | 843941793149                             |  |
| Refusal Reason | N/A                                      |  |
| Advisory       | Front Brake pad(s) wearing thin (3.5.1g) |  |
| Minor          | N/A                                      |  |

# Tax valid Yes Tax Expiry 01/04/2025 SORN No

# Valuation



# **Running Costs**





| ROAD TAX * |          |  |
|------------|----------|--|
| Band       | G        |  |
| CO2        | 158 g/Km |  |
| 12 Month   | £255     |  |
| 6 Month    | £140     |  |

| FUEL                  |                     |  |
|-----------------------|---------------------|--|
| Annual Cost Estimate  | £1,187              |  |
| Based On              | 11,024 Annual Miles |  |
| Full Tank Cost        | £71.49              |  |
| Full Tank Distance    | 664 Miles           |  |
| Average Fuel Urban    | 50 MPG              |  |
| Average Fuel Country  | 56 MPG              |  |
| Average Fuel Combined | 53 MPG              |  |

| INSURANCE            |      |  |
|----------------------|------|--|
| Group Rating 1-20    | N/A  |  |
| Group Rating 1-50    | 14   |