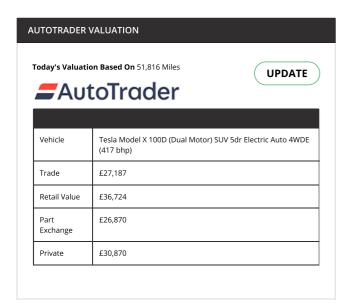

|  |
| Advisory       | Offside Front Tyre worn close to legal limit/worn on edge (5.2.3 (e)). Rear Registration plate deteriorated but not likely to be misread (0.1 (b)). Nearside Front Tyre worn close to legal limit/worn on edge (5.2.3 (e)). Front Registration plate deteriorated but not likely to be misread (0.1 (b)) |  |
| Minor          | N/A                                                                                                                                                                                                                                                                                                      |  |

# Tax & SORN

| TAX VALID  | Yes        |
|------------|------------|
| TAX EXPIRY | 01/10/2024 |
| SOPN       | No         |

#### Valuation



#### **Running Costs**

No running costs available.

#### Warranty

No warranty information available.