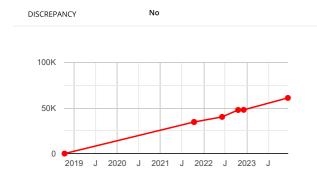

#### Mileages

| DATE            | READING             | SOURCE |  |
|-----------------|---------------------|--------|--|
| Current Readin  | Current Reading     |        |  |
| 14/12/2023      | 61,000 Miles        | мот    |  |
| Historical Read | Historical Readings |        |  |
| 05/12/2022      | 47,943 Miles        | мот    |  |
| 19/10/2022      | 47,787 Miles        | мот    |  |
| 05/06/2022      | 40,200 Miles        | TRADE  |  |
| 12/10/2021      | 34,624 Miles        | МОТ    |  |
| 11/10/2021      | 34,624 Miles        | мот    |  |