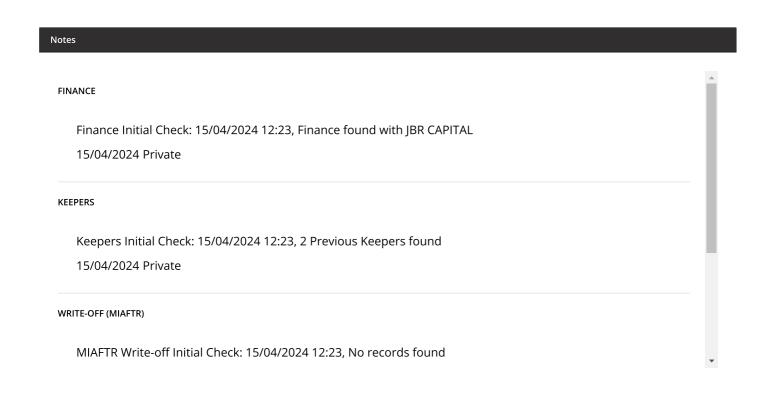

## Finance

Found 1 major issue

Yes FINANCE LAST CHECKED ON 15/04/2024

| #1 13/12/2022       |                           |
|---------------------|---------------------------|
| Bank                | JBR CAPITAL               |
| Bank Phone          | 0203 3933936              |
| Finance Type        | HIRE PURCHASE             |
| Agreement No.       | A11844                    |
| Agreement Start     | 13/12/2022                |
| Agreement Term      | 48 Months                 |
| VIN                 |                           |
| VIN Match           | -                         |
| Vehicle             | TESLA MODEL X HATCHBACK 4 |
| Verification Status | Not Requested             |

## Keepers

| PREVIOUS KEEPERS    | 2                |
|---------------------|------------------|
| AGE                 | 5 years 6 months |
| AVG KEEPERS FOR AGE | 2                |
| LAST V5C            | 05/01/2023       |

## Write Off (MIAFTR)

WRITE-OFF (MIAFTR) No