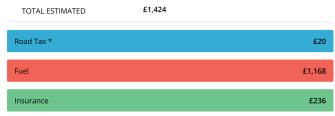

## **Running Costs**

| ROAD TAX * |          |  |
|------------|----------|--|
| Band       | В        |  |
| CO2        | 109 g/Km |  |
| 12 Month   | £20      |  |
| 6 Month    | N/A      |  |

| FUEL                  |                     |  |
|-----------------------|---------------------|--|
| Annual Cost Estimate  | £1,168              |  |
| Based On              | 11,052 Annual Miles |  |
| Full Tank Cost        | £49.95              |  |
| Full Tank Distance    | 473 Miles           |  |
| Average Fuel Urban    | 43 MPG              |  |
| Average Fuel Country  | 57 MPG              |  |
| Average Fuel Combined | 51 MPG              |  |

| INSURANCE            |      |  |
|----------------------|------|--|
| Group Rating 1-20    | 1    |  |
| Group Rating 1-50    | 3    |  |
| Annual Cost Estimate | £236 |  |

<sup>\*</sup> The standard 12 month VED rate for all registered cars in this band is shown for the purposes of comparison. Note, figures quoted reflect the current rate only, and may be subject to change in the future. Cars with a list price of over £40,000 when new pay an additional rate of £310 per year on top of the standard rate, for five years