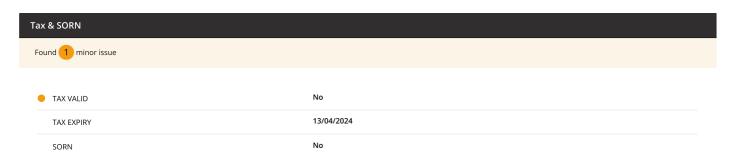

#### Minor issues

1 Keepers

More keepers than average

1 Road Tax and Sorn Flag exists on Tax & SORN

1 Taxi/PSV Check
Not Checked

1 Recall Check Not Checked

# Service History

At Risk

AT RISK

No

Taxi/PSV Check
Found 1 minor issue

FOUND ON TAXI/PSV DATABASE Not Checked

Recall Check

Found 1 minor issue