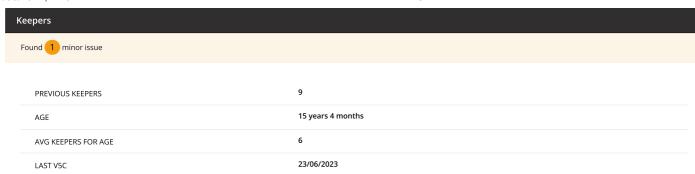

#### Minor issues

1 Keepers

More keepers than average

1 Road Tax and Sorn Flag exists on Tax & SORN

1 Taxi/PSV Check
Not Checked

1 Recall Check Not Checked

# KEEPERS

Keepers Initial Check: 18/04/2024 16:40, 9 Previous Keepers found

18/04/2024 Private