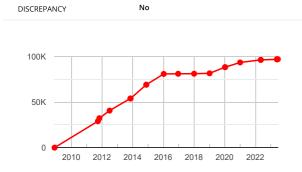

#### Stolen

STOLEN No

Mileages

| DATE            | READING      | SOURCE |
|-----------------|--------------|--------|
| Historical Read | ings         |        |
| 23/06/2023      | 97,000 Miles | DVLA   |
| 01/06/2023      | 97,000 Miles | DVLA   |
| 30/05/2023      | 96,786 Miles | мот    |
| 12/05/2022      | 96,251 Miles | мот    |
| 11/05/2022      | 96,251 Miles | мот    |
| 05/01/2021      | 93,421 Miles | мот    |
| 14/01/2020      | 88,255 Miles | мот    |
| 11/01/2020      | 88,250 Miles | мот    |
| 08/01/2019      | 81,496 Miles | мот    |
| 05/01/2018      | 81,093 Miles | мот    |
| 21/12/2016      | 80,998 Miles | мот    |
| 12/01/2016      | 80,833 Miles | мот    |
| 24/11/2014      | 69,045 Miles | мот    |
| 22/11/2014      | 69,008 Miles | мот    |
| 14/11/2013      | 53,939 Miles | мот    |
| 08/11/2013      | 53,932 Miles | мот    |
| 02/07/2012      | 40,639 Miles | мот    |
| 02/11/2011      | 32,298 Miles | мот    |
| 27/09/2011      | 29,000 Miles | DVLA   |