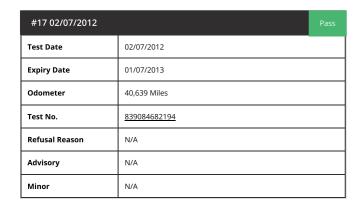

| #18 02/11/2011 |              | Pass |
|----------------|--------------|------|
| Test Date      | 02/11/2011   |      |
| Expiry Date    | 29/11/2012   |      |
| Odometer       | 32,298 Miles |      |
| Test No.       | 806296501348 |      |
| Refusal Reason | N/A          |      |
| Advisory       | N/A          |      |
| Minor          | N/A          |      |