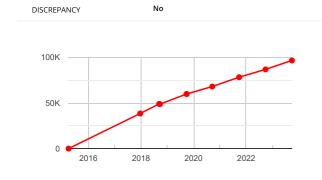

# Mileages

| DATE            | READING             | SOURCE |  |
|-----------------|---------------------|--------|--|
| Historical Read | Historical Readings |        |  |
| 27/09/2023      | 96,651 Miles        | мот    |  |
| 26/09/2022      | 86,816 Miles        | мот    |  |
| 24/09/2021      | 78,257 Miles        | мот    |  |
| 16/09/2020      | 68,038 Miles        | мот    |  |
| 27/09/2019      | 59,867 Miles        | мот    |  |
| 25/09/2019      | 59,867 Miles        | мот    |  |
| 20/09/2018      | 48,692 Miles        | мот    |  |
| 10/09/2018      | 49,000 Miles        | DVLA   |  |
| 20/12/2017      | 38,483 Miles        | мот    |  |