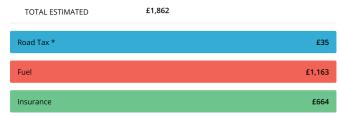

# **Running Costs**

| ROAD TAX * |          |  |
|------------|----------|--|
| Band       | С        |  |
| CO2        | 113 g/Km |  |
| 12 Month   | £35      |  |
| 6 Month    | N/A      |  |

| FUEL                  |                     |
|-----------------------|---------------------|
| Annual Cost Estimate  | £1,163              |
| Based On              | 11,053 Annual Miles |
| Full Tank Cost        | £100.39             |
| Full Tank Distance    | 954 Miles           |
| Average Fuel Urban    | 44 MPG              |
| Average Fuel Country  | 65 MPG              |
| Average Fuel Combined | 55 MPG              |

| INSURANCE            |      |  |
|----------------------|------|--|
| Group Rating 1-20    | N/A  |  |
| Group Rating 1-50    | 37   |  |
| Annual Cost Estimate | £664 |  |

<sup>\*</sup> The standard 12 month VED rate for all registered cars in this band is shown for the purposes of comparison. Note, figures quoted reflect the current rate only, and may be subject to change in the future. Cars with a list price of over £40,000 when new pay an additional rate of £310 per year on top of the standard rate, for five years