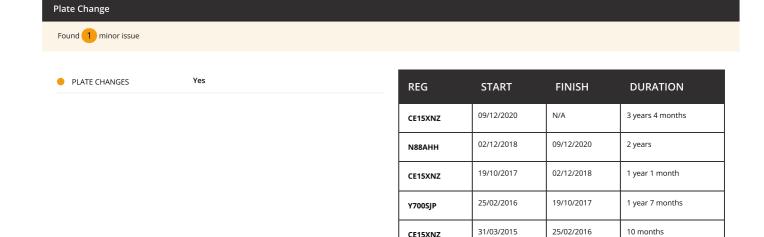

#### Minor issues

1 Plate Change
Previous plate change

1 Taxi/PSV Check
Not Checked

1 Recall Check
Not Checked