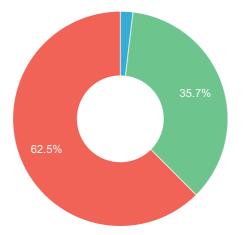

# **Running Costs**

| ROAD TAX * |          |  |
|------------|----------|--|
| Band       | С        |  |
| CO2        | 113 g/Km |  |
| 12 Month   | £35      |  |
| 6 Month    | N/A      |  |

| FUEL                  |                     |
|-----------------------|---------------------|
| Annual Cost Estimate  | £1,163              |
| Based On              | 11,053 Annual Miles |
| Full Tank Cost        | £100.39             |
| Full Tank Distance    | 954 Miles           |
| Average Fuel Urban    | 44 MPG              |
| Average Fuel Country  | 65 MPG              |
| Average Fuel Combined | 55 MPG              |

| INSURANCE            |      |  |
|----------------------|------|--|
| Group Rating 1-20    | N/A  |  |
| Group Rating 1-50    | 37   |  |
| Annual Cost Estimate | £664 |  |

<sup>\*</sup> The standard 12 month VED rate for all registered cars in this band is shown for the purposes of comparison. Note, figures quoted reflect the current rate only, and may be subject to change in the future. Cars with a list price of over £40,000 when new pay an additional rate of £310 per year on top of the standard rate, for five years