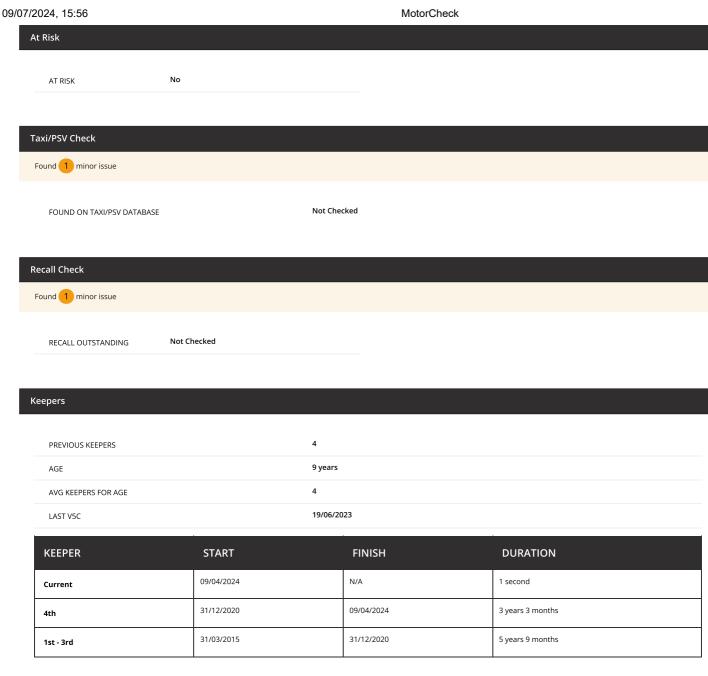

#### Minor issues

1 Plate Change
Previous plate change

1 Taxi/PSV Check
Not Checked

1 Recall Check
Not Checked

#### KEEPERS

Keepers Initial Check: 17/04/2024 08:52, 4 Previous Keepers found

17/04/2024 Private

#### Description

| VRM          | CE15XNZ                                    | POWER         | 204 BHP           |
|--------------|--------------------------------------------|---------------|-------------------|
| VEHICLE      | MERCEDES-BENZ C250 AMG LINE PREM BLUETEC A | VALVES        | 4                 |
| ENGINE CC    | 2143 cc                                    | GEARS         | 7                 |
| ENGINE SIZE  | 2.2 Litres                                 | 0-60 MPH      | 6.6 seconds       |
| FUEL         | DIESEL                                     | TOP SPEED     | 153 MPH           |
| BODY         | 4 DOOR SALOON                              | LAST V5C      | 19/06/2023        |
| TRANSMISSION | AUTOMATIC                                  | DOORS         | 4                 |
| SEATS        | 5                                          | BODY          | SALOON            |
| COLOUR       | BLACK                                      | BODY CLASS    | CAR               |
| REG DATE     | 31/03/2015                                 | TYPE APPROVAL | M1                |
| VIN          | WDD2050082R060242                          | WHEEL PLAN    | 2 AXLE RIGID BODY |
| ENGINE NO.   | 65192132637974                             | BOOT CAPACITY | 480 Litres        |
| ENGINE CODE  | OM651DE22LA EU6-E                          | REG CURRENT   | N/A               |