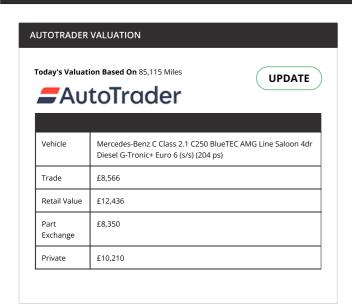

|      |
| Odometer       | 38,483 Miles                                                                            |      |
| Test No.       | <u>196562361902</u>                                                                     |      |
| Refusal Reason | Rear registration plate incorrect (6.3.1a). Front registration plate incorrect (6.3.1a) |      |
| Advisory       | N/A                                                                                     |      |
| Minor          | N/A                                                                                     |      |

#### Tax & SORN

| TAX VALID  | Yes        |  |
|------------|------------|--|
| TAX EXPIRY | 01/04/2025 |  |
| SORN       | No         |  |

# Valuation



# **Running Costs**





| ROAD TAX * |          |  |
|------------|----------|--|
| Band       | С        |  |
| CO2        | 113 g/Km |  |
| 12 Month   | £35      |  |
| 6 Month    | N/A      |  |

| FUEL                  |                     |
|-----------------------|---------------------|
| Annual Cost Estimate  | £1,163              |
| Based On              | 11,053 Annual Miles |
| Full Tank Cost        | £100.39             |
| Full Tank Distance    | 954 Miles           |
| Average Fuel Urban    | 44 MPG              |
| Average Fuel Country  | 65 MPG              |
| Average Fuel Combined | 55 MPG              |

| INSURANCE            |      |  |
|----------------------|------|--|
| Group Rating 1-20    | N/A  |  |
| Group Rating 1-50    | 37   |  |
| Annual Cost Estimate |