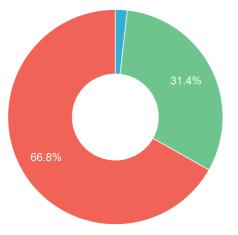

#### **Running Costs**

| ROAD TAX * |          |  |
|------------|----------|--|
| Band       | С        |  |
| CO2        | 116 g/Km |  |
| 12 Month   | £35      |  |
| 6 Month    | N/A      |  |

| FUEL                  |                     |
|-----------------------|---------------------|
| Annual Cost Estimate  | £1,318              |
| Based On              | 11,962 Annual Miles |
| Full Tank Cost        | £60.84              |
| Full Tank Distance    | 552 Miles           |
| Average Fuel Urban    | 45 MPG              |
| Average Fuel Country  | 59 MPG              |
| Average Fuel Combined | 52 MPG              |

| INSURANCE            |      |  |
|----------------------|------|--|
| Group Rating 1-20    | N/A  |  |
| Group Rating 1-50    | 26   |  |
| Annual Cost Estimate | £620 |  |

<sup>\*</sup> The standard 12 month VED rate for all registered cars in this band is shown for the purposes of comparison. Note, figures quoted reflect the current rate only, and may be subject to change in the future. Cars with a list price of over £40,000 when new pay an additional rate of £310 per year on top of the standard rate, for five years