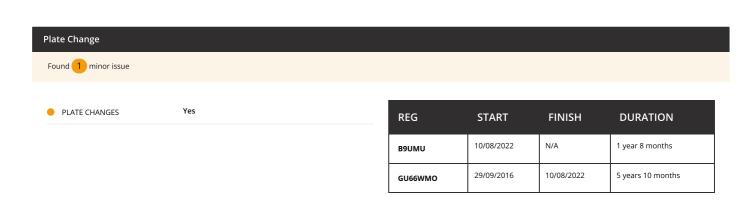

| Colour | r Change      |      |
|--------|---------------|------|
|        |               |      |
| cc     | DLOUR CHANGES | No   |
| CL     | JRRENT COLOUR | GREY |

| Origin | & Use |
|--------|-------|
|--------|-------|