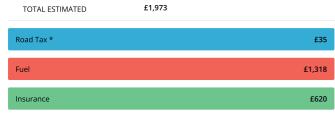

#### **Running Costs**

| ROAD TAX * |          |  |
|------------|----------|--|
| Band       | С        |  |
| CO2        | 116 g/Km |  |
| 12 Month   | £35      |  |
| 6 Month    | N/A      |  |

| FUEL                  |                     |
|-----------------------|---------------------|
| Annual Cost Estimate  | £1,318              |
| Based On              | 11,962 Annual Miles |
| Full Tank Cost        | £60.84              |
| Full Tank Distance    | 552 Miles           |
| Average Fuel Urban    | 45 MPG              |
| Average Fuel Country  | 59 MPG              |
| Average Fuel Combined | 52 MPG              |

| INSURANCE            |      |  |
|----------------------|------|--|
| Group Rating 1-20    | N/A  |  |
| Group Rating 1-50    | 26   |  |
| Annual Cost Estimate | £620 |  |

<sup>\*</sup> The standard 12 month VED rate for all registered cars in this band is shown for the purposes of comparison. Note, figures quoted reflect the current rate only, and may be subject to change in the future. Cars with a list price of over £40,000 when new pay an additional rate of £310 per year on top of the standard rate, for five years