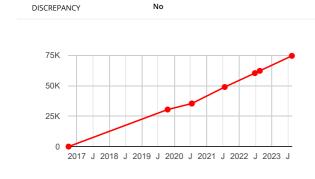

# Mileages

| DATE            | READING             | SOURCE |  |  |  |
|-----------------|---------------------|--------|--|--|--|
| Historical Read | Historical Readings |        |  |  |  |
| 15/08/2023      | 74,619 Miles        | мот    |  |  |  |
| 19/08/2022      | 62,267 Miles        | мот    |  |  |  |
| 25/06/2022      | 60,393 Miles        | мот    |  |  |  |
| 21/07/2021      | 48,986 Miles        | мот    |  |  |  |
| 16/07/2020      | 35,400 Miles        | мот    |  |  |  |
| 16/07/2020      | 35,398 Miles        | мот    |  |  |  |
| 18/10/2019      | 30,454 Miles        | МОТ    |  |  |  |