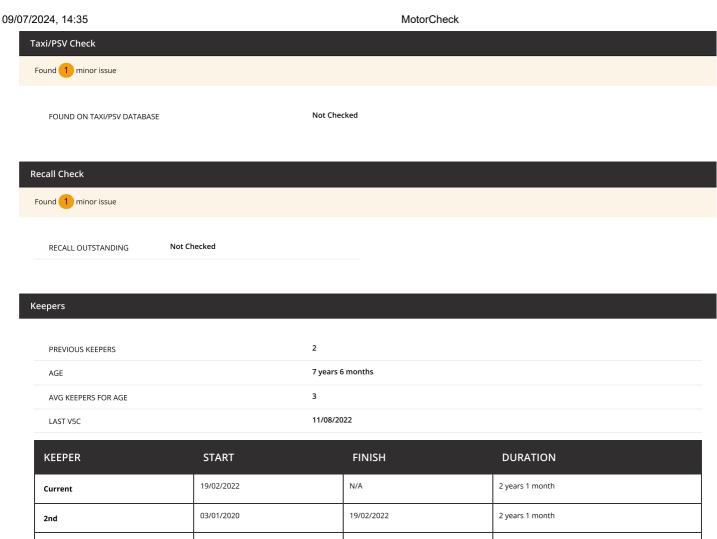

#### Minor issues

Recall Check Not Checked

## At Risk

| AT RISK | No |  |
|---------|----|--|
|         |    |  |

| KEEPER  | START      | FINISH     | DURATION         |
|---------|------------|------------|------------------|
| Current | 19/02/2022 | N/A        | 2 years 1 month  |
| 2nd     | 03/01/2020 | 19/02/2022 | 2 years 1 month  |
| 1st     | 29/09/2016 | 03/01/2020 | 3 years 3 months |