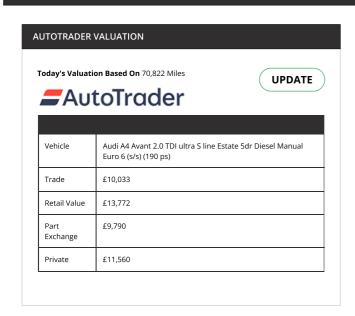

-------------------------------------------|-----------|
| Test Date      | 18/10/2019                                                      |           |
| Expiry Date    | 17/10/2020                                                      |           |
| Odometer       | 30,454 Miles                                                    |           |
| Test No.       | 118444702230                                                    |           |
| Refusal Reason | N/A                                                             |           |
| Advisory       | Rear Brake pad(s) wearing thin Rear pads wearing thin (a) (ii)) | n (1.1.13 |
| Minor          | N/A                                                             | ·         |

# TAX VALID Yes TAX EXPIRY 01/02/2025 SORN No

#### Valuation



#### **Running Costs**





| ROAD TAX * |          |  |
|------------|----------|--|
| Band       | С        |  |
| CO2        | 116 g/Km |  |
| 12 Month   | £35      |  |
| 6 Month    | N/A      |  |

| FUEL                  |                     |
|-----------------------|---------------------|
| Annual Cost Estimate  | £1,318              |
| Based On              | 11,962 Annual Miles |
| Full Tank Cost        | £60.84              |
| Full Tank Distance    | 552 Miles           |
| Average Fuel Urban    | 45 MPG              |
| Average Fuel Country  | 59 MPG              |
| Average Fuel Combined | 52 MPG              |

| INSURANCE            |      |  |
|----------------------|------|--|
| Group Rating 1-20    | N/A  |  |
| Group Rating 1-50    | 26   |  |
| Annual Cost Estimate