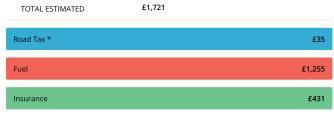

## **Running Costs**

| ROAD TAX * |          |
|------------|----------|
| Band       | С        |
| CO2        | 117 g/Km |
| 12 Month   | £35      |
| 6 Month    | N/A      |

| FUEL                  |                     |
|-----------------------|---------------------|
| Annual Cost Estimate  | £1,255              |
| Based On              | 11,391 Annual Miles |
| Full Tank Cost        | £76.05              |
| Full Tank Distance    | 690 Miles           |
| Average Fuel Urban    | 44 MPG              |
| Average Fuel Country  | 57 MPG              |
| Average Fuel Combined | 52 MPG              |

| INSURANCE            |      |
|----------------------|------|
| Group Rating 1-20    | N/A  |
| Group Rating 1-50    | 22   |
| Annual Cost Estimate | £431 |

<sup>\*</sup> The standard 12 month VED rate for all registered cars in this band is shown for the purposes of comparison. Note, figures quoted reflect the current rate only, and may be subject to change in the future. Cars with a list price of over £40,000 when new pay an additional rate of £310 per year on top of the standard rate, for five years