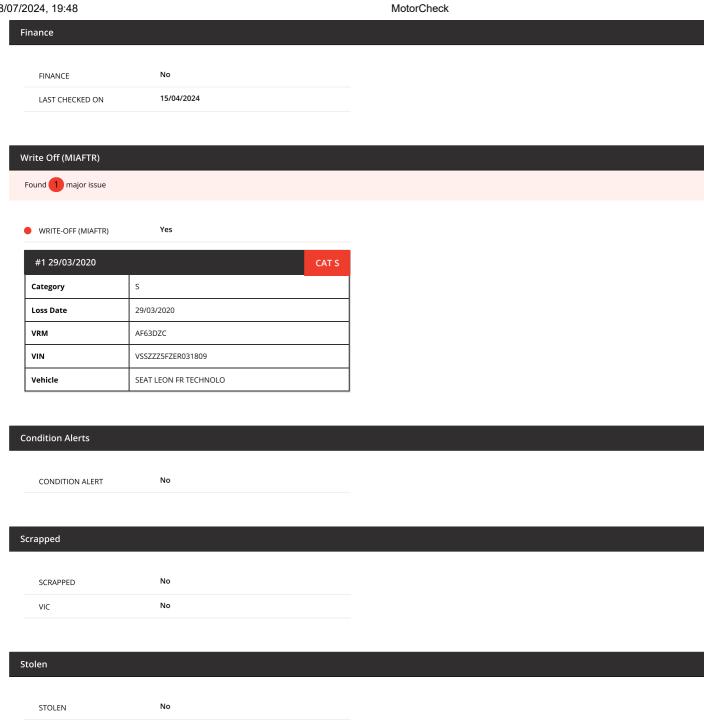

### Write-Offs (MIAFTR)

Vehicle previously written-off

### All Clear

Finance

No finance agreement recorded

Mileage Reading

No mileage discrepancies

At Risk

No risk marker recorded

**Condition Alerts** 

No condition alerts

Scrapped

Not scrapped, no VIC recorded

Stolen

No stolen record

# WRITE-OFF (MIAFTR)

MIAFTR Write-off Initial Check: 15/04/2024 15:40, Category S Write-off found