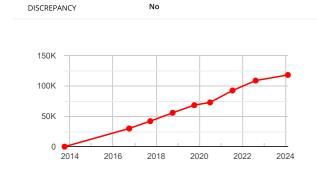

# Mileages

| DATE            | READING       | SOURCE |
|-----------------|---------------|--------|
| Historical Read | ings          |        |
| 09/02/2024      | 117,931 Miles | мот    |
| 12/08/2022      | 108,725 Miles | мот    |
| 16/07/2021      | 92,371 Miles  | мот    |
| 01/07/2020      | 72,738 Miles  | мот    |
| 07/10/2019      | 68,282 Miles  | мот    |
| 05/10/2018      | 55,703 Miles  | мот    |
| 21/09/2017      | 41,941 Miles  | мот    |
| 30/09/2016      | 29,943 Miles  | мот    |
| 29/09/2016      | 29,906 Miles  | мот    |