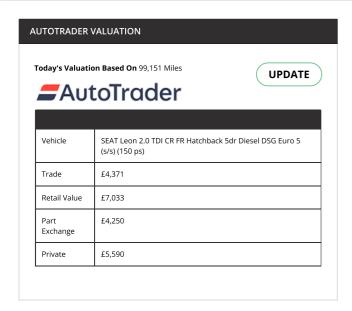

Date      | 29/09/2016                                                         |      |
| Expiry Date    | N/A                                                                |      |
| Odometer       | 29,906 Miles                                                       |      |
| Test No.       | 948003055107                                                       |      |
| Refusal Reason | Windscreen wiper does not clear the windscreen effectively (8.2.2) |      |
| Advisory       | n/s/f shock absorber damp. nail in o/s/r tyre                      |      |
| Minor          | N/A                                                                |      |

# Tax & SORN

| TAX VALID  | Yes        |
|------------|------------|
| TAX EXPIRY | 01/02/2025 |
| SORN       | No         |

## Valuation



## **Running Costs**





| ROAD TAX * |          |
|------------|----------|
| Band       | С        |
| CO2        | 117 g/Km |
| 12 Month   | £35      |
| 6 Month    | N/A      |

| FUEL                  |                     |
|-----------------------|---------------------|
| Annual Cost Estimate  | £1,255              |
| Based On              | 11,391 Annual Miles |
| Full Tank Cost        | £76.05              |
| Full Tank Distance    | 690 Miles           |
| Average Fuel Urban    | 44 MPG              |
| Average Fuel Country  | 57 MPG              |
| Average Fuel Combined | 52 MPG              |

| INSURANCE            |      |
|----------------------|------|
| Group Rating 1-20    | N/A  |
| Group Rating 1-50    | 22   |
| Annual Cost Estimate | £431 |

<sup>\*</sup> The sta